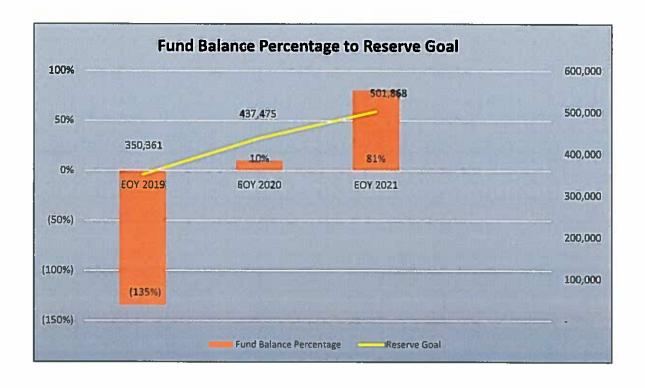

ts**

| Page 2 | Graphs: Average Student Enrollment and Average Daily Attendance                |
|--------|--------------------------------------------------------------------------------|
| Page 3 | Graphs: Budgeted Revenue vs. Summary of Finances and Administrative Cost Ratio |
| Page 4 | Reports: Financial Trend Analysis and Budget to Actual Progression             |
| Page 5 | Report: Year-to-Date Budget to Actual                                          |
| Page 6 | Reports: IDEA-B Maintenance of Effort and Program Intent Allotments            |
| Page 7 | Report: Federal Fiscal Status                                                  |

Average Student Enrollment and Average Daily Attendance





Budgeted FSP Revenue vs. Current Summary of Finances and Administrative Cost Ratio







|                                                   |   |       |               |                    |            | 2020-202   | Financial Tr | 2020-2021 Financial Trend Analysis |                 |              |                 |                    |                      |              |                 |
|---------------------------------------------------|---|-------|---------------|--------------------|------------|------------|--------------|------------------------------------|-----------------|--------------|-----------------|--------------------|----------------------|--------------|-----------------|
| Month                                             | R | Aug   | Sep           | 0                  | Del        | Kov        | Dec          | Jan                                |