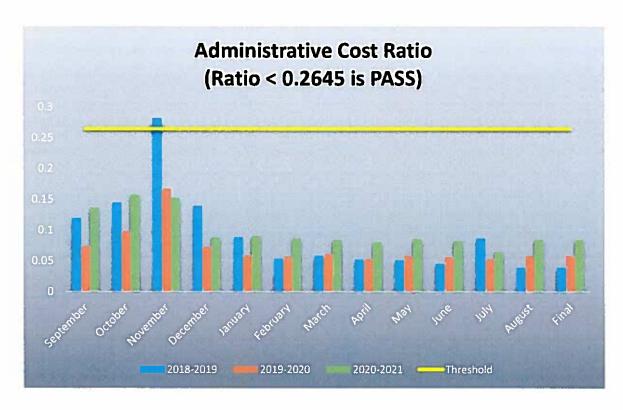

Average Student Enrollment and Average Daily Attendance

Budgeted FSP Revenue vs. Current Summary of Finances and Administrative Cost Ratio

|                                                   |   |       |               |                    |            | 2020-202   | Financial Tr | 2020-2021 Financial Trend Analysis |                 |              |                 |                    |                      |              |                 |
|---------------------------------------------------|---|-------|---------------|--------------------|------------|------------|--------------|------------------------------------|-----------------|--------------|-----------------|--------------------|----------------------|--------------|-----------------|
| Month                                             | R | Aug   | Sep           | 0                  | Del        | Kov        | Dec          | Jan                                | - E-            | Mar          | Apr             | May                | Jun                  | Jul          | Aug             |
| Percent of Year Complete                          |   |       | **            | 12                 | ×          | %\$Z       | 33%          | ***                                | 20%             | 26%          | 82.8            | 15%                | 82%                  | 85%          | 100%            |
| Statement of Activities                           |   |       |               |                    |            |            |              |                                    |                 |              |                 |                    |                      |              |                 |
| Total FSP Revenue YTD                             |   |       | \$ 292,09     | 292,092,00 \$ 585, | 752.00 \$  | 864 699 00 | 1,148,360,00 | \$ 1,430,031,00                    | \$ 1,717,366.00 |              | \$ 2,289,560,00 | \$ 2,578,661,00 \$ | 2.861,743,00 \$      |              | \$ 3,404,857,00 |
| Total ASF Revenue YTD (Instructional Materials)   |   |       | \$ 5,38       | 5,388.00 \$ 16,    | 295.00 \$  | 31,860.00  | 47.825.00    | \$ 60,832,00                       | \$ 74,039.00    | \$ 97,252.00 | 107,129.00      | \$ 118,036,00 \$   | 139.026.00 \$        | 149.907.00   | 163.467.00      |
| Total FSP Settle-Up Funds YTD (From FY20)         |   |       | \$ 37,065.00  | \$ 37              | \$ 005.00  | 37,065.00  | 37,217,00    | \$ 37,217,00                       | \$ 37,217,00 \$ | 37.217.00    | 37,217.00       | \$ 38.501.00 \$    | 30,501,00 \$         | 38,501.00    | 38,501.00       |
| Total Expenses YTD for FSP and ASF Funds          |   |       | \$ 300,935,32 | \$ 565             | .953.41 \$ | 634,491,16 | 1,058,968.41 | \$ 1,323,674.24                    | \$ 1,578.182.10 | 1,851,355,31 | 5 2,150,014.48  | \$ 2,413,023.37 \$ | 2,611,207,47 \$      | 2,838,795.15 | 3,163,649,24    |
| Foundation School Program                         |   |       |               |                    |            |            |              |                                    |                 |              |                 |                    |                      |              |                 |
| Total Monthly FSP Revenue                         |   |       | \$ 292,09     | 292,092.00 \$ 293. | \$ 00.099  | 278,947,00 | 5 283,561.00 | \$ 281.671.00                      | \$ 267,335,00   | 285,819,00   | 288,375.00      | \$ 289,101,00 \$   | 283,082,00 \$        | 269,928.00   | 273,186.00      |
| Total Monthly FSP Expenses                        |   |       | \$ 300,93     | 300,935,32 \$ 262, | 935.33 \$  | 267,961,78 | 5 224,475.25 | \$ 282,344,27                      | \$ 254.507.86   | 272,020,272  | 5 296,774.38    | \$ 261,124,11 \$   | 196,299,31 \$        | 212,506.95   | 322,964,20      |
| Cash Flow (Red if negative; Green if positive)    |   |       | \$ (8,84      | (8,345,32), s 30,  | 724.67 \$  | 10,985.22  | 59,185,75    | \$ 19,326,73                       | \$ 12,627,14 1  | 8 12,098.78  | 10,399,38       | \$ 27,976.89 \$    | 86,782.69 \$         | 57,421.05    | (49.776.20)     |
| Available School Fund                             |   |       |               |                    |            |            |              |                                    |                 |              |                 |                    |                      |              |                 |
| Total Monthly ASF Revenue                         |   |       | \$ 5,38       | 5,388,00 \$ 10,    | \$ 00,708  | 15,565.00  | 15,765.00    | \$ 13,207.00                       | \$ 13,207,00 1  | 5 23,213,00  | 8.877,00        | \$ 10,907,00 \$    | \$ 00.069,05         | 10,881.00    | 13,560,00       |
| Total Monthly ASF Expense                         |   |       | •             | . 5                | .082.76 \$ | 575.97     |              | \$ 2,363,56                        |                 | 352.89       | 1,884.79        | \$ 1,884.78 \$     | 1,884.79 \$          | 15,080.73    | 1,689.89        |
| Cash Flow (Red II negative, Green II positive)    |   |       | \$ 5,38       | 5,388.00 \$ 8.     | 82424 \$   | 14,989.03  | 15,765.00    | \$ 10,643.44                       | \$ 13,207.00 9  | 5 22,860.01  | 7,992.21        | \$ 9.022.22 \$     | 19,105.21            | (4,199,73)   | 11,670,11       |
| Enreiment and Attendance                          |   |       |               |                    |            |            |              |                                    |                 |              |                 |                    |                      |              |                 |
| Average Enrollment for the Month (Budget for 410) |   | 380   | 390           | 7                  | 13         | 398        | 387          | 190                                | 395             | 395          | 391             | 180                |                      |              |                 |
| Percent Attendance (Budget for 93%)               |   | %00.0 | 97,10%        | 97.10%             | 940        | 85.67%     | 96.12%       | 97.86%                             | 96.33%          | 87.70%       | PL 50%          | 95.90%             |                      |              |                 |
| Enrollment - Budget to Actual                     |   | (20)  | (02)          | ٣                  | - 6        | (12)       | (13)         | (13)                               | (15)            | (15)         | (61)            | (61)               | 14 Table 10 Table 10 |              |                 |
| Charter FINST Indicator                           |   |       |               |                    |            |            |              |                                    |                 |              |                 |                    |                      |              |                 |
| Indicator #3 - Administrative Cost Ratio          |   |       | 0.126         | 0.1                | 157        | 0.152      | 0.068        | 0.09                               | 0.086           | 0.084        | 90'0            | 0,065              | 0.062                | 0.064        | 0.064           |
| (Red II FAL. Gleen II FASS)                       |   |       |               |                    |            |            |              |                                    |                 |              |                 |                    |                      |              |                 |