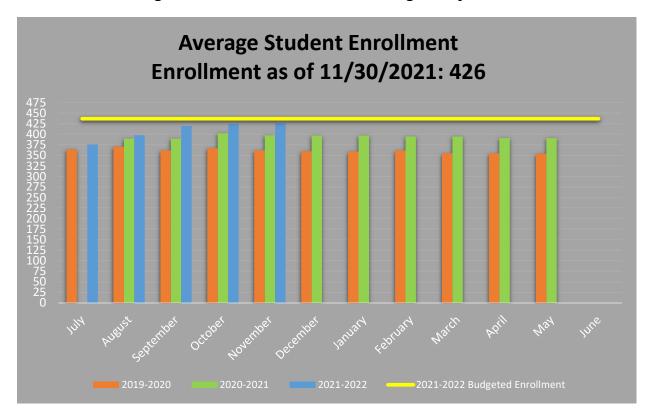

#### **Table of Contents**

| Page 2 | Graphs: Average Student Enrollment and Average Daily Attendance                |
|--------|--------------------------------------------------------------------------------|
| Page 3 | Graphs: Budgeted Revenue vs. Summary of Finances and Administrative Cost Ratio |
| Page 4 | Reports: Financial Trend Analysis and Budget to Actual Progression             |
| Page 5 | Report: Year-to-Date Budget to Actual                                          |
| Page 6 | Reports: IDEA-B Maintenance of Effort and Program Intent Allotments            |
| Page 7 | Report: Federal Fiscal Status                                                  |

Average Student Enrollment and Average Daily Attendance

Budgeted FSP Revenue vs. Current Summary of Finances and Administrative Cost Ratio

|                                                   |   |       |               |                    |            | 2020-202   | Financial Tr | 2020-2021 Financial Trend Analysis |                 |              |                 |                    |                      |              |                 |
|---------------------------------------------------|---|-------|---------------|--------------------|------------|------------|--------------|------------------------------------|-----------------|--------------|-----------------|--------------------|----------------------|--------------|-----------------|
| Month                                             | R | Aug   | Sep           | 0                  | Del        | Kov        | Dec          | Jan                                | - E-            | Mar          | Apr             | May                | Jun                  | Jul          | Aug             |
| Percent of Year Complete                          |   |       | **            | 12                 | ×          | %\$Z       | 33%          | ***                                | 20%             | 26%          | 82.8            | 15%                | 82%                  | 85%          | 100%            |
| Statement of Activities                           |   |       |               |                    |            |            |              |                                    |                 |              |                 |                    |                      |              |                 |
| Total FSP Revenue YTD                             |   |       | \$ 292,09     | 292,092,00 \$ 585, | 752.00 \$  | 864 699 00 | 1,148,360,00 | \$ 1,430,031,00                    | \$ 1,717,366.00 |              | \$ 2,289,560,00 | \$ 2,578,661,00 \$ | 2.861,743,00 \$      |              | \$ 3,404,857,00 |
| Total ASF Revenue YTD (Instructional Materials)   |   |       | \$ 5,38       | 5,388.00 \$ 16,    | 295.00 \$  | 31,860.00  | 47.825.00    | \$ 60,832,00                       | \$ 74,039.00    | \$ 97,252.00 | 107,129.00      | \$ 118,036,00 \$   | 139.026.00 \$        | 149.907.00   | 163.467.00      |
| Total FSP Settle-Up Funds YTD (From FY20)         |   |       | \$ 37,065.00  | \$ 37              | \$ 005.00  | 37,065.00  | 37,217,00    | \$ 37,217,00                       | \$ 37,217,00 \$ | 37.217.00    | 37,217.00       | \$ 38.501.00 \$    | 30,501,00 \$         | 38,501.00    | 38,501.00       |
| Total Expenses YTD for FSP and ASF Funds          |   |       | \$ 300,935,32 | \$ 565             | .953.41 \$ | 634,491,16 | 1,058,968.41 | \$ 1,323,674.24                    | \$ 1,578.182.10 | 1,851,355,31 | 5 2,150,014.48  | \$ 2,413,023.37 \$ | 2,611,207,47 \$      | 2,838,795.15 | 3,163,649,24    |
| Foundation School Program                         |   |       |               |                    |            |            |              |                                    |                 |              |                 |                    |                      |              |                 |
| Total Monthly FSP Revenue                         |   |       | \$ 292,09     | 292,092.00 \$ 293. | \$ 00.099  | 278,947,00 | 5 283,561.00 | \$ 281.671.00                      | \$ 267,335,00   | 285,819,00   | 288,375.00      | \$ 289,101,00 \$   | 283,082,00 \$        | 269,928.00   | 273,186.00      |
| Total Monthly FSP Expenses                        |   |       | \$ 300,93     | 300,935,32 \$ 262, | 935.33 \$  | 267,961,78 | 5 224,475.25 | \$ 282,344,27                      | \$ 254.507.86   | 272,020,272  | 5 296,774.38    | \$ 261,124,11 \$   | 196,299,31 \$        | 212,506.95   | 322,964,20      |
| Cash Flow (Red if negative; Green if positive)    |   |       | \$ (8,84      | (8,345,32), s 30,  | 724.67 \$  | 10,985.22  | 59,185,75    | \$ 19,326,73                       | \$ 12,627,14 1  | 8 12,098.78  | 10,399,38       | \$ 27,976.89 \$    | 86,782.69 \$         | 57,421.05    | (49.776.20)     |
| Available School Fund                             |   |       |               |                    |            |            |              |                                    |                 |              |                 |                    |                      |              |                 |
| Total Monthly ASF Revenue                         |   |       | \$ 5,38       | 5,388,00 \$ 10,    | \$ 00,708  | 15,565.00  | 15,765.00    | \$ 13,207.00                       | \$ 13,207,00 1  | 5 23,213,00  | 8.877,00        | \$ 10,907,00 \$    | \$ 00.069,05         | 10,881.00    | 13,560,00       |
| Total Monthly ASF Expense                         |   |       | •             | . 5                | .082.76 \$ | 575.97     |              | \$ 2,363,56                        |                 | 352.89       | 1,884.79        | \$ 1,884.78 \$     | 1,884.79 \$          | 15,080.73    | 1,689.89        |
| Cash Flow (Red II negative, Green II positive)    |   |       | \$ 5,38       | 5,388.00 \$ 8.     | 82424 \$   | 14,989.03  | 15,765.00    | \$ 10,643.44                       | \$ 13,207.00 9  | 5 22,860.01  | 7,992.21        | \$ 9.022.22 \$     | 19,105.21            | (4,199,73)   | 11,670,11       |
| Enreiment and Attendance                          |   |       |               |                    |            |            |              |                                    |                 |              |                 |                    |                      |              |                 |
| Average Enrollment for the Month (Budget for 410) |   | 380   | 390           | 7                  | 13         | 398        | 387          | 190                                | 395             | 395          | 391             | 180                |                      |              |                 |
| Percent Attendance (Budget for 93%)               |   | %00.0 | 97,10%        | 97.10%             | 940        | 85.67%     | 96.12%       | 97.86%                             | 96.33%          | 87.70%       | PL 50%          | 95.90%             |                      |              |                 |
| Enrollment - Budget to Actual                     |   | (20)  | (02)          | ٣                  | - 6        | (12)       | (13)         | (13)                               | (15)            | (15)         | (61)            | (61)               | 14 Table 10 Table 10 |              |                 |
| Charter FINST Indicator                           |   |       |               |                    |            |            |              |                                    |                 |              |                 |                    |                      |              |                 |
| Indicator #3 - Administrative Cost Ratio          |   |       | 0.126         | 0.1                | 157        | 0.152      | 0.068        | 0.09                               | 0.086           | 0.084        | 90'0            | 0,065              | 0.062                | 0.064        | 0.064           |
| (Red II FAL. Gleen II FASS)                       |   |       |               |                    |            |            |              |                                    |                 |              |                 |                    |                      |              |                 |