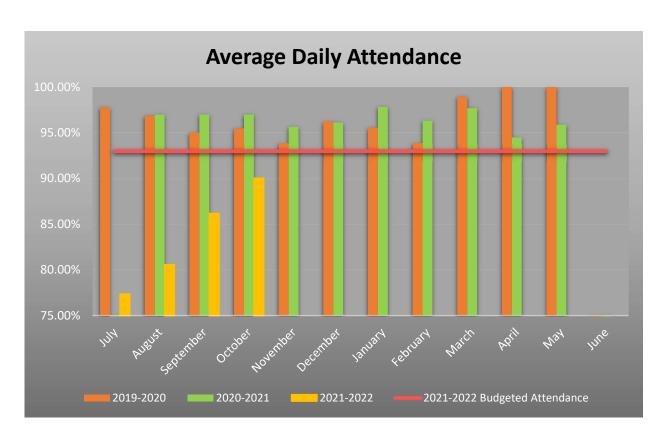

Average Student Enrollment and Average Daily Attendance

Budgeted FSP Revenue vs. Current Summary of Finances and Administrative Cost Ratio

|                                                   |   |       |               |                    |            | 2020-202   | Financial Tr | 2020-2021 Financial Trend Analysis |                 |              |                 |                    |                      |              |                 |
|---------------------------------------------------|---|-------|---------------|--------------------|------------|------------|--------------|------------------------------------|-----------------|--------------|-----------------|--------------------|----------------------|--------------|-----------------|
| Month                                             | R | Aug   | Sep           | 0                  | Del        | Kov        | Dec          | Jan                                | - E-            | Mar          | Apr             | May                | Jun                  | Jul          | Aug             |
| Percent of Year Complete                          |   |       | **            | 12                 | ×          | %\$Z       | 33%          | ***                                | 20%             | 26%          | 82.8            | 15%                | 82%                  | 85%          | 100%            |
| Statement of Activities                           |   |       |               |                    |            |            |              |                                    |                 |              |                 |                    |                      |              |                 |
| Total FSP Revenue YTD                             |   |       | \$ 292,09     | 292,092,00 \$ 585, | 752.00 \$  | 864 699 00 | 1,148,360,00 | \$ 1,430,031,00                    | \$ 1,717,366.00 |              | \$ 2,289,560,00 | \$ 2,578,661,00 \$ | 2.861,743,00 \$      |              | \$ 3,404,857,00 |
| Total ASF Revenue YTD (Instructional Materials)   |   |       | \$ 5,38       | 5,388.00 \$ 16,    | 295.00 \$  | 31,860.00  | 47.825.00    | \$ 60,832,00                       | \$ 74,039.00    | \$ 97,252.00 | 107,129.00      | \$ 118,036,00 \$   | 139.026.00 \$        | 149.907.00   | 163.467.00      |
| Total FSP Settle-Up Funds YTD (From FY20)         |   |       | \$ 37,065.00  | \$ 37              | \$ 005.00  | 37,065.00  | 37,217,00    | \$ 37,217,00                       | \$ 37,217,00 \$ | 37.217.00    | 37,217.00       | \$ 38.501.00 \$    | 30,501,00 \$         | 38,501.00    | 38,501.00       |
| Total Expenses YTD for FSP and ASF Funds          |   |       | \$ 300,935,32 | \$ 565             | .953.41 \$ | 634,491,16 | 1,058,968.41 | \$ 1,323,674.24                    | \$ 1,578.182.10 | 1,851,355,31 | 5 2,150,014.48  | \$ 2,413,023.37 \$ | 2,611,207,47 \$      | 2,838,795.15 | 3,163,649,24    |
| Foundation School Program                         |   |       |               |                    |            |            |              |                                    |                 |              |                 |                    |                      |              |                 |
| Total Monthly FSP Revenue                         |   |       | \$ 292,09     | 292,092.00 \$ 293. | \$ 00.099  | 278,947,00 | 5 283,561.00 | \$ 281.671.00                      | \$ 267,335,00   | 285,819,00   | 288,375.00      | \$ 289,101,00 \$   | 283,082,00 \$        | 269,928.00   | 273,186.00      |
| Total Monthly FSP Expenses                        |   |       | \$ 300,93     | 300,935,32 \$ 262, | 935.33 \$  | 267,961,78 | 5 224,475.25 | \$ 282,344,27                      | \$ 254.507.86   | 272,020,272  | 5 296,774.38    | \$ 261,124,11 \$   | 196,299,31 \$        | 212,506.95   | 322,964,20      |
| Cash Flow (Red if negative; Green if positive)    |   |       | \$ (8,84      | (8,345,32), s 30,  | 724.67 \$  | 10,985.22  | 59,185,75    | \$ 19,326,73                       | \$ 12,627,14 1  | 8 12,098.78  | 10,399,38       | \$ 27,976.89 \$    | 86,782.69 \$         | 57,421.05    | (49.776.20)     |
| Available School Fund                             |   |       |               |                    |            |            |              |                                    |                 |              |                 |                    |                      |              |                 |
| Total Monthly ASF Revenue                         |   |       | \$ 5,38       | 5,388,00 \$ 10,    | \$ 00,708  | 15,565.00  | 15,765.00    | \$ 13,207.00                       | \$ 13,207,00 1  | 5 23,213,00  | 8.877,00        | \$ 10,907,00 \$    | \$ 00.069,05         | 10,881.00    | 13,560,00       |
| Total Monthly ASF Expense                         |   |       | •             | . 5                | .082.76 \$ | 575.97     |              | \$ 2,363,56                        |                 | 352.89       | 1,884.79        | \$ 1,884.78 \$     | 1,884.79 \$          | 15,080.73    | 1,689.89        |
| Cash Flow (Red II negative, Green II positive)    |   |       | \$ 5,38       | 5,388.00 \$ 8.     | 82424 \$   | 14,989.03  | 15,765.00    | \$ 10,643.44                       | \$ 13,207.00 9  | 5 22,860.01  | 7,992.21        | \$ 9.022.22 \$     | 19,105.21            | (4,199,73)   | 11,670,11       |
| Enreiment and Attendance                          |   |       |               |                    |            |            |              |                                    |                 |              |                 |                    |                      |              |                 |
| Average Enrollment for the Month (Budget for 410) |   | 380   | 390           | 7                  | 13         | 398        | 387          | 190                                | 395             | 395          | 391             | 180                |                      |              |                 |
| Percent Attendance (Budget for 93%)               |   | %00.0 | 97,10%        | 97.10%             | 940        | 85.67%     | 96.12%       | 97.86%                             | 96.33%          | 87.70%       | PL 50%          | 95.90%             |                      |              |                 |
| Enrollment - Budget to Actual                     |   | (20)  | (02)          | ٣                  | - 6        | (12)       | (13)         | (13)                               | (15)            | (15)         | (61)            | (61)               | 14 Table 10 Table 10 |              |                 |
| Charter FINST Indicator                           |   |       |               |                    |            |            |              |                                    |                 |              |                 |                    |                      |              |                 |
| Indicator #3 - Administrative Cost Ratio          |   |       | 0.126         | 0.1                | 157        | 0.152      | 0.068        | 0.09                               | 0.086           | 0.084        | 90'0            | 0,065              | 0.062                | 0.064        | 0.064           |
| (Red II FAL. Gleen II FASS)                       |   |       |               |                    |            |            |              |                                    |                 |              |                 |                    |                      |              |                 |