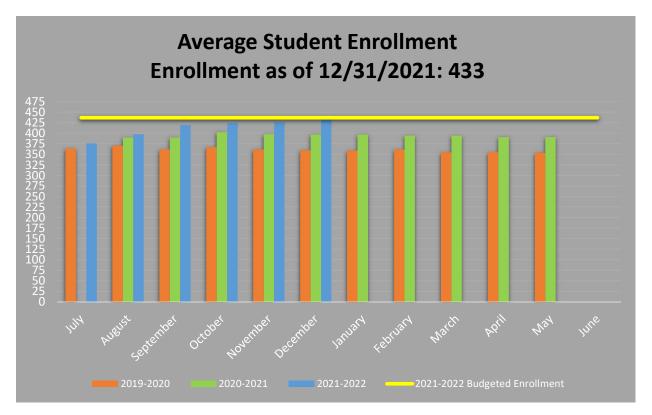

#### **Table of Contents**

| Page 2 | Graphs: Average Student Enrollment and Average Daily Attendance                |
|--------|--------------------------------------------------------------------------------|
| Page 3 | Graphs: Budgeted Revenue vs. Summary of Finances and Administrative Cost Ratio |
| Page 4 | Reports: Financial Trend Analysis and Budget to Actual Progression             |
| Page 5 | Report: Year-to-Date Budget to Actual                                          |
| Page 6 | Reports: IDEA-B Maintenance of Effort and Program Intent Allotments            |
| Page 7 | Report: Federal Fiscal Status                                                  |

Average Student Enrollment and Average Daily Attendance

Budgeted FSP Revenue vs. Current Summary of Finances and Administrative Cost Ratio

|                                                   |   |       |               |                    |            | 2020-202   | Financial Tr | 2020-2021 Financial Trend Analysis |                 |              |                 |                    |                      |              |                 |
|---------------------------------------------------|---|-------|---------------|--------------------|------------|------------|--------------|------------------------------------|-----------------|--------------|-----------------|--------------------|----------------------|--------------|-----------------|
| Month                                             | R | Aug   | Sep           | 0                  | Del        | Kov        | Dec          | Jan                                | - E-            | Mar          | Apr             | May                | Jun                  | Jul          | Aug             |
| Percent of Year Complete                          |   |       | **            | 12                 | ×          | %\$Z       | 33%          | ***                                | 20%             | 26%          | 82.8            | 15%                | 82%                  | 85%          | 100%            |
| Statement of Activities                           |   |       |               |                    |            |            |              |                                    |                 |              |                 |                    |                      |              |                 |
| Total FSP Revenue YTD                             |   |       | \$ 292,09     | 292,092,00 \$ 585, | 752.00 \$  | 864 699 00 | 1,148,360,00 | \$ 1,430,031,00                    | \$ 1,717,366.00 |              | \$ 2,289,560,00 | \$ 2,578,661,00 \$ | 2.861,743,00 \$      |              | \$ 3,404,857,00 |
| Total ASF Revenue YTD (Instructional Materials)   |   |       | \$ 5,38       | 5,388.00 \$ 16,    | 295.00 \$  | 31,860.00  | 47.825.00    | \$ 60,832,00                       | \$ 74,039.00    | \$ 97,252.00 | 107,129.00      | \$ 118,036,00 \$   | 139.026.00 \$        | 149.907.00   | 163.467.00      |
| Total FSP Settle-Up Funds YTD (From FY20)         |   |       | \$ 37,065.00  | \$ 37              | \$ 005.00  | 37,065.00  | 37,217,00    | \$ 37,217,00                       | \$ 37,217,00 \$ | 37.217.00    | 37,217.00       | \$ 38.501.00 \$    | 30,501,00 \$         | 38,501.00    | 38,501.00       |
| Total Expenses YTD for FSP and ASF Funds          |   |       | \$ 300,935,32 | \$ 565             | .953.41 \$ | 634,491,16 | 1,058,968.41 | \$ 1,323,674.24                    | \$ 1,578.182.10 | 1,851,355,31 | 5 2,150,014.48  | \$ 2,413,023.37 \$ | 2,611,207,47 \$      | 2,838,795.15 | 3,163,649,24    |
| Foundation School Program                         |   |       |               |                    |            |            |              |                                    |                 |              |                 |                    |                      |              |                 |
| Total Monthly FSP Revenue                         |   |       | \$ 292,09     | 292,092.00 \$ 293. | \$ 00.099  | 278,947,00 | 5 283,561.00 | \$ 281.671.00                      | \$ 267,335,00   | 285,819,00   | 288,375.00      | \$ 289,101,00 \$   | 283,082,00 \$        | 269,928.00   | 273,186.00      |
| Total Monthly FSP Expenses                        |   |       | \$ 300,93     | 300,935,32 \$ 262, | 935.33 \$  | 267,961,78 | 5 224,475.25 | \$ 282,344,27                      | \$ 254.507.86   | 272,020,272  | 5 296,774.38    | \$ 261,124,11 \$   | 196,299,31 \$        | 212,506.95   | 322,964,20      |
| Cash Flow (Red if negative; Green if positive)    |   |       | \$ (8,84      | (8,345,32), s 30,  | 724.67 \$  | 10,985.22  | 59,185,75    | \$ 19,326,73                       | \$ 12,627,14 1  | 8 12,098.78  | 10,399,38       | \$ 27,976.89 \$    | 86,782.69 \$         | 57,421.05    | (49.776.20)     |
| Available School Fund                             |   |       |               |                    |            |            |              |                                    |                 |              |                 |                    |                      |              |                 |
| Total Monthly ASF Revenue                         |   |       | \$ 5,38       | 5,388,00 \$ 10,    | \$ 00,708  | 15,565.00  | 15,765.00    | \$ 13,207.00                       | \$ 13,207,00 1  | 5 23,213,00  | 8.877,00        | \$ 10,907,00 \$    | \$ 00.069,05         | 10,881.00    | 13,560,00       |
| Total Monthly ASF Expense                         |   |       | •             | . 5                | .082.76 \$ | 575.97     |              | \$ 2,363,56                        |                 | 352.89       | 1,884.79        | \$ 1,884.78 \$     | 1,884.79 \$          | 15,080.73    | 1,689.89        |
| Cash Flow (Red II negative, Green II positive)    |   |       | \$ 5,38       | 5,388.00 \$ 8.     | 82424 \$   | 14,989.03  | 15,765.00    | \$ 10,643.44                       | \$ 13,207.00 9  | 5 22,860.01  | 7,992.21        | \$ 9.022.22 \$     | 19,105.21            | (4,199,73)   | 11,670,11       |
| Enreiment and Attendance                          |   |       |               |                    |            |            |              |                                    |                 |              |                 |                    |                      |              |                 |
| Average Enrollment for the Month (Budget for 410) |   | 380   | 390           | 7                  | 13         | 398        | 387          | 190                                | 395             | 395          | 391             | 180                |                      |              |                 |
| Percent Attendance (Budget for 93%)               |   | %00.0 | 97,10%        | 97.10%             | 940        | 85.67%     | 96.12%       | 97.86%                             | 96.33%          | 87.70%       | PL 50%          | 95.90%             |                      |              |                 |
| Enrollment - Budget to Actual                     |   | (20)  | (02)          | ٣                  | - 6        | (12)       | (13)         | (13)                               | (15)            | (15)         | (61)            | (61)               | 14 Table 10 Table 10 |              |                 |
| Charter FINST Indicator                           |   |       |               |                    |            |            |              |                                    |                 |              |                 |                    |                      |              |                 |
| Indicator #3 - Administrative Cost Ratio          |   |       | 0.126         | 0.1                | 157        | 0.152      | 0.068        | 0.09                               | 0.086           | 0.084        | 90'0            | 0,065              | 0.062                | 0.064        | 0.064           |
| (Red II FAL. Gleen II FASS)                       |   |       |               |                    |            |            |              |                                    |                 |              |                 |                    |                      |              |                 |