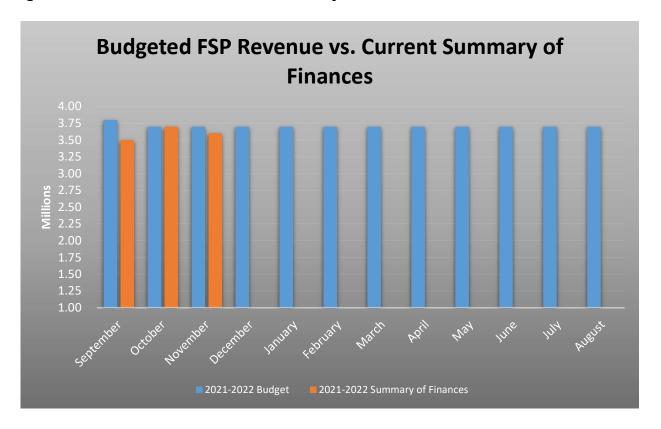

#### **Table of Contents**

| Page 2 | Graphs: Average Student Enrollment and Average Daily Attendance                |
|--------|--------------------------------------------------------------------------------|
| Page 3 | Graphs: Budgeted Revenue vs. Summary of Finances and Administrative Cost Ratio |
| Page 4 | Reports: Financial Trend Analysis and Budget to Actual Progression             |
| Page 5 | Report: Year-to-Date Budget to Actual                                          |
| Page 6 | Reports: IDEA-B Maintenance of Effort and Program Intent Allotments            |
| Page 7 | Report: Federal Fiscal Status                                                  |

Average Student Enrollment and Average Daily Attendance

Budgeted FSP Revenue vs. Current Summary of Finances and Administrative Cost Ratio

|                                                   |   |       |               |                    |            | 2020-202   | Financial Tr | 2020-2021 Financial Trend Analysis |                 |              |                 |                    |                      |              |                 |
|---------------------------------------------------|---|-------|---------------|--------------------|------------|------------|--------------|------------------------------------|-----------------|--------------|-----------------|--------------------|----------------------|--------------|-----------------|
| Month                                             | R | Aug   | Sep           | 0                  | Del        | Kov        | Dec          | Jan                                | - E-            | Mar          | Apr             | May                | Jun                  | Jul          | Aug             |
| Percent of Year Complete                          |   |       | **            | 12                 | ×          | %\$Z       | 33%          | ***                                | 20%             | 26%          | 82.8            | 15%                | 82%                  | 85%          | 100%            |
| Statement of Activities                           |   |       |               |                    |            |            |              |                                    |                 |              |                 |                    |                      |              |                 |
| Total FSP Revenue YTD                             |   |       | \$ 292,09     | 292,092,00 \$ 585, | 752.00 \$  | 864 699 00 | 1,148,360,00 | \$ 1,430,031,00                    | \$ 1,717,366.00 |              | \$ 2,289,560,00 | \$ 2,578,661,00 \$ | 2.861,743,00 \$      |              | \$ 3,404,857,00 |
| Total ASF Revenue YTD (Instructional Materials)   |   |       | \$ 5,38       | 5,388.00 \$ 16,    | 295.00 \$  | 31,860.00  | 47.825.00    | \$ 60,832,00                       | \$ 74,039.00    | \$ 97,252.00 | 107,129.00      | \$ 118,036,00 \$   | 139.026.00 \$        | 149.907.00   | 163.467.00      |
| Total FSP Settle-Up Funds YTD (From FY20)         |   |       | \$ 37,065.00  | \$ 37              | \$ 005.00  | 37,065.00  | 37,217,00    | \$ 37,217,00                       | \$ 37,217,00 \$ | 37.217.00    | 37,217.00       | \$ 38.501.00 \$    | 30,501,00 \$         | 38,501.00    | 38,501.00       |
| Total Expenses YTD for FSP and ASF Funds          |   |       | \$ 300,935,32 | \$ 565             | .953.41 \$ | 634,491,16 | 1,058,968.41 | \$ 1,323,674.24                    | \$ 1,578.182.10 | 1,851,355,31 | 5 2,150,014.48  | \$ 2,413,023.37 \$ | 2,611,207,47 \$      | 2,838,795.15 | 3,163,649,24    |
| Foundation School Program                         |   |       |               |                    |            |            |              |                                    |                 |              |                 |                    |                      |              |                 |
| Total Monthly FSP Revenue                         |   |       | \$ 292,09     | 292,092.00 \$ 293. | \$ 00.099  | 278,947,00 | 5 283,561.00 | \$ 281.671.00                      | \$ 267,335,00   | 285,819,00   | 288,375.00      | \$ 289,101,00 \$   | 283,082,00 \$        | 269,928.00   | 273,186.00      |
| Total Monthly FSP Expenses                        |   |       | \$ 300,93     | 300,935,32 \$ 262, | 935.33 \$  | 267,961,78 | 5 224,475.25 | \$ 282,344,27                      | \$ 254.507.86   | 272,020,272  | 5 296,774.38    | \$ 261,124,11 \$   | 196,299,31 \$        | 212,506.95   | 322,964,20      |
| Cash Flow (Red if negative; Green if positive)    |   |       | \$ (8,84      | (8,345,32), s 30,  | 724.67 \$  | 10,985.22  | 59,185,75    | \$ 19,326,73                       | \$ 12,627,14 1  | 8 12,098.78  | 10,399,38       | \$ 27,976.89 \$    | 86,782.69 \$         | 57,421.05    | (49.776.20)     |
| Available School Fund                             |   |       |               |                    |            |            |              |                                    |                 |              |                 |                    |                      |              |                 |
| Total Monthly ASF Revenue                         |   |       | \$ 5,38       | 5,388,00 \$ 10,    | \$ 00,708  | 15,565.00  | 15,765.00    | \$ 13,207.00                       | \$ 13,207,00 1  | 5 23,213,00  | 8.877,00        | \$ 10,907,00 \$    | \$ 00.069,05         | 10,881.00    | 13,560,00       |
| Total Monthly ASF Expense                         |   |       | •             | . 5                | .082.76 \$ | 575.97     |              | \$ 2,363,56                        |                 | 352.89       | 1,884.79        | \$ 1,884.78 \$     | 1,884.79 \$          | 15,080.73    | 1,689.89        |
| Cash Flow (Red II negative, Green II positive)    |   |       | \$ 5,38       | 5,388.00 \$ 8.     | 82424 \$   | 14,989.03  | 15,765.00    | \$ 10,643.44                       | \$ 13,207.00 9  | 5 22,860.01  | 7,992.21        | \$ 9.022.22 \$     | 19,105.21            | (4,199,73)   | 11,670,11       |
| Enreiment and Attendance                          |   |       |               |                    |            |            |              |                                    |                 |              |                 |                    |                      |              |                 |
| Average Enrollment for the Month (Budget for 410) |   | 380   | 390           | 7                  | 13         | 398        | 387          | 190                                | 395             | 395          | 391             | 180                |                      |              |                 |
| Percent Attendance (Budget for 93%)               |   | %00.0 | 97,10%        | 97.10%             | 940        | 85.67%     | 96.12%       | 97.86%                             | 96.33%          | 87.70%       | PL 50%          | 95.90%             |                      |              |                 |
| Enrollment - Budget to Actual                     |   | (20)  | (02)          | ٣                  | - 6        | (12)       | (13)         | (13)                               | (15)            | (15)         | (61)            | (61)               | 14 Table 10 Table 10 |              |                 |
| Charter FINST Indicator                           |   |       |               |                    |            |            |              |                                    |                 |              |                 |                    |                      |              |                 |
| Indicator #3 - Administrative Cost Ratio          |   |       | 0.126         | 0.1                | 157        | 0.152      | 0.068        | 0.09                               | 0.086           | 0.084        | 90'0            | 0,065              | 0.062                | 0.064        | 0.064           |
| (Red II FAL. Gleen II FASS)                       |   |       |               |                    |            |            |              |                                    |                 |              |                 |                    |                      |              |                 |