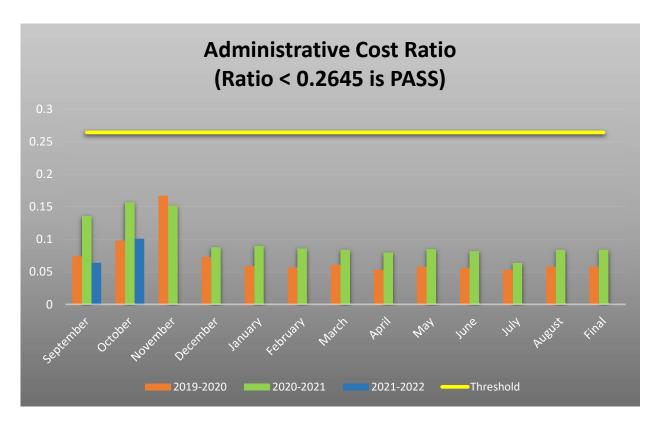

Average Student Enrollment and Average Daily Attendance

Budgeted FSP Revenue vs. Current Summary of Finances and Administrative Cost Ratio

|                                                   |   |       |               |                    |            | 2020-202   | Financial Tr | 2020-2021 Financial Trend Analysis |                 |              |                 |                    |                      |              |                 |
|---------------------------------------------------|---|-------|---------------|--------------------|------------|------------|--------------|------------------------------------|-----------------|--------------|-----------------|--------------------|----------------------|--------------|-----------------|
| Month                                             | R | Aug   | Sep           | 0                  | Del        | Kov        | Dec          | Jan                                | - E-            | Mar          | Apr             | May                | Jun                  | Jul          | Aug             |
| Percent of Year Complete                          |   |       | **            | 12                 | ×          | %\$Z       | 33%          | ***                                | 20%             | 26%          | 82.8            | 15%                | 82%                  | 85%          | 100%            |
| Statement of Activities                           |   |       |               |                    |            |            |              |                                    |                 |              |                 |                    |                      |              |                 |
| Total FSP Revenue YTD                             |   |       | \$ 292,09     | 292,092,00 \$ 585, | 752.00 \$  | 864 699 00 | 1,148,360,00 | \$ 1,430,031,00                    | \$ 1,717,366.00 |              | \$ 2,289,560,00 | \$ 2,578,661,00 \$ | 2.861,743,00 \$      |              | \$ 3,404,857,00 |
| Total ASF Revenue YTD (Instructional Materials)   |   |       | \$ 5,38       | 5,388.00 \$ 16,    | 295.00 \$  | 31,860.00  | 47.825.00    | \$ 60,832,00                       | \$ 74,039.00    | \$ 97,252.00 | 107,129.00      | \$ 118,036,00 \$   | 139.026.00 \$        | 149.907.00   | 163.467.00      |
| Total FSP Settle-Up Funds YTD (From FY20)         |   |       | \$ 37,065.00  | \$ 37              | \$ 005.00  | 37,065.00  | 37,217,00    | \$ 37,217,00                       | \$ 37,217,00 \$ | 37.217.00    | 37,217.00       | \$ 38.501.00 \$    | 30,501,00 \$         | 38,501.00    | 38,501.00       |
| Total Expenses YTD for FSP and ASF Funds          |   |       | \$ 300,935,32 | \$ 565             | .953.41 \$ | 634,491,16 | 1,058,968.41 | \$ 1,323,674.24                    | \$ 1,578.182.10 | 1,851,355,31 | 5 2,150,014.48  | \$ 2,413,023.37 \$ | 2,611,207,47 \$      | 2,838,795.15 | 3,163,649,24    |
| Foundation School Program                         |   |       |               |                    |            |            |              |                                    |                 |              |                 |                    |                      |              |                 |
| Total Monthly FSP Revenue                         |   |       | \$ 292,09     | 292,092.00 \$ 293. | \$ 00.099  | 278,947,00 | 5 283,561.00 | \$ 281.671.00                      | \$ 267,335,00   | 285,819,00   | 288,375.00      | \$ 289,101,00 \$   | 283,082,00 \$        | 269,928.00   | 273,186.00      |
| Total Monthly FSP Expenses                        |   |       | \$ 300,93     | 300,935,32 \$ 262, | 935.33 \$  | 267,961,78 | 5 224,475.25 | \$ 282,344,27                      | \$ 254.507.86   | 272,020,272  | 5 296,774.38    | \$ 261,124,11 \$   | 196,299,31 \$        | 212,506.95   | 322,964,20      |
| Cash Flow (Red if negative; Green if positive)    |   |       | \$ (8,84      | (8,345,32), s 30,  | 724.67 \$  | 10,985.22  | 59,185,75    | \$ 19,326,73                       | \$ 12,627,14 1  | 8 12,098.78  | 10,399,38       | \$ 27,976.89 \$    | 86,782.69 \$         | 57,421.05    | (49.776.20)     |
| Available School Fund                             |   |       |               |                    |            |            |              |                                    |                 |              |                 |                    |                      |              |                 |
| Total Monthly ASF Revenue                         |   |       | \$ 5,38       | 5,388,00 \$ 10,    | \$ 00,708  | 15,565.00  | 15,765.00    | \$ 13,207.00                       | \$ 13,207,00 1  | 5 23,213,00  | 8.877,00        | \$ 10,907,00 \$    | \$ 00.069,05         | 10,881.00    | 13,560,00       |
| Total Monthly ASF Expense                         |   |       | •             | . 5                | .082.76 \$ | 575.97     |              | \$ 2,363,56                        |                 | 352.89       | 1,884.79        | \$ 1,884.78 \$     | 1,884.79 \$          | 15,080.73    | 1,689.89        |
| Cash Flow (Red II negative, Green II positive)    |   |       | \$ 5,38       | 5,388.00 \$ 8.     | 82424 \$   | 14,989.03  | 15,765.00    | \$ 10,643.44                       | \$ 13,207.00 9  | 5 22,860.01  | 7,992.21        | \$ 9.022.22 \$     | 19,105.21            | (4,199,73)   | 11,670,11       |
| Enreiment and Attendance                          |   |       |               |                    |            |            |              |                                    |                 |              |                 |                    |                      |              |                 |
| Average Enrollment for the Month (Budget for 410) |   | 380   | 390           | 7                  | 13         | 398        | 387          | 190                                | 395             | 395          | 391             | 180                |                      |              |                 |
| Percent Attendance (Budget for 93%)               |   | %00.0 | 97,10%        | 97.10%             | 940        | 85.67%     | 96.12%       | 97.86%                             | 96.33%          | 87.70%       | PL 50%          | 95.90%             |                      |              |                 |
| Enrollment - Budget to Actual                     |   | (20)  | (02)          | ٣                  | - 6        | (12)       | (13)         | (13)                               | (15)            | (15)         | (61)            | (61)               | 14 Table 10 Table 10 |              |                 |
| Charter FINST Indicator                           |   |       |               |                    |            |            |              |                                    |                 |              |                 |                    |                      |              |                 |
| Indicator #3 - Administrative Cost Ratio          |   |       | 0.126         | 0.1                | 157        | 0.152      | 0.068        | 0.09                               | 0.086           | 0.084        | 90'0            | 0,065              | 0.062                | 0.064        | 0.064           |
| (Red II FAL. Gleen II FASS)                       |   |       |               |                    |            |            |              |                                    |                 |              |                 |                    |                      |              |                 |