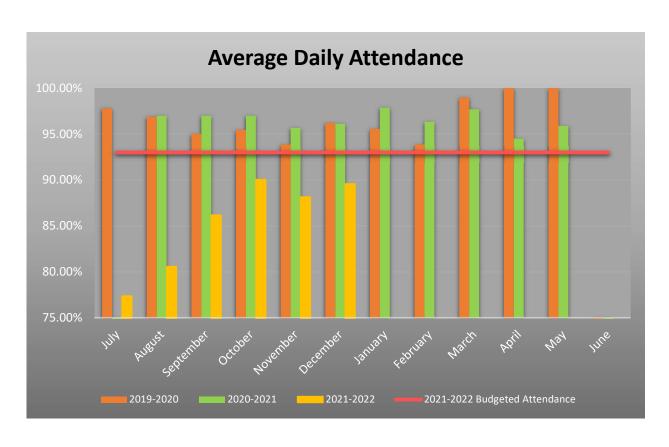

#### **Table of Contents**

| Page 2 | Graphs: Average Student Enrollment and Average Daily Attendance                |
|--------|--------------------------------------------------------------------------------|
| Page 3 | Graphs: Budgeted Revenue vs. Summary of Finances and Administrative Cost Ratio |
| Page 4 | Reports: Financial Trend Analysis and Budget to Actual Progression             |
| Page 5 | Report: Year-to-Date Budget to Actual                                          |
| Page 6 | Reports: IDEA-B Maintenance of Effort and Program Intent Allotments            |
| Page 7 | Report: Federal Fiscal Status                                                  |

Average Student Enrollment and Average Daily Attendance

Budgeted FSP Revenue vs. Current Summary of Finances and Administrative Cost Ratio

|                                                   |   |       |               |                    |            | 2020-202   | Financial Tr | 2020-2021 Financial Trend Analysis |                 |              |                 |                    |                      |              |                 |
|---------------------------------------------------|---|-------|---------------|--------------------|------------|------------|--------------|------------------------------------|-----------------|--------------|-----------------|--------------------|----------------------|--------------|-----------------|
| Month                                             | R | Aug   | Sep           | 0                  | Del        | Kov        | Dec          | Jan                                | - E-            | Mar          | Apr             | May                | Jun                  | Jul          | Aug             |
| Percent of Year Complete                          |   |       | **            | 12                 | ×          | %\$Z       | 33%          | ***                                | 20%             | 26%          | 82.8            | 15%                | 82%                  | 85%          | 100%            |
| Statement of Activities                           |   |       |               |                    |            |            |              |                                    |                 |              |                 |                    |                      |              |                 |
| Total FSP Revenue YTD                             |   |       | \$ 292,09     | 292,092,00 \$ 585, | 752.00 \$  | 864 699 00 | 1,148,360,00 | \$ 1,430,031,00                    | \$ 1,717,366.00 |              | \$ 2,289,560,00 | \$ 2,578,661,00 \$ | 2.861,743,00 \$      |              | \$ 3,404,857,00 |
| Total ASF Revenue YTD (Instructional Materials)   |   |       | \$ 5,38       | 5,388.00 \$ 16,    | 295.00 \$  | 31,860.00  | 47.825.00    | \$ 60,832,00                       | \$ 74,039.00    | \$ 97,252.00 | 107,129.00      | \$ 118,036,00 \$   | 139.026.00 \$        | 149.907.00   | 163.467.00      |
| Total FSP Settle-Up Funds YTD (From FY20)         |   |       | \$ 37,065.00  | \$ 37              | \$ 005.00  | 37,065.00  | 37,217,00    | \$ 37,217,00                       | \$ 37,217,00 \$ | 37.217.00    | 37,217.00       | \$ 38.501.00 \$    | 30,501,00 \$         | 38,501.00    | 38,501.00       |
| Total Expenses YTD for FSP and ASF Funds          |   |       | \$ 300,935,32 | \$ 565             | .953.41 \$ | 634,491,16 | 1,058,968.41 | \$ 1,323,674.24                    | \$ 1,578.182.10 | 1,851,355,31 | 5 2,150,014.48  | \$ 2,413,023.37 \$ | 2,611,207,47 \$      | 2,838,795.15 | 3,163,649,24    |
| Foundation School Program                         |   |       |               |                    |            |            |              |                                    |                 |              |                 |                    |                      |              |                 |
| Total Monthly FSP Revenue                         |   |       | \$ 292,09     | 292,092.00 \$ 293. | \$ 00.099  | 278,947,00 | 5 283,561.00 | \$ 281.671.00                      | \$ 267,335,00   | 285,819,00   | 288,375.00      | \$ 289,101,00 \$   | 283,082,00 \$        | 269,928.00   | 273,186.00      |
| Total Monthly FSP Expenses                        |   |       | \$ 300,93     | 300,935,32 \$ 262, | 935.33 \$  | 267,961,78 | 5 224,475.25 | \$ 282,344,27                      | \$ 254.507.86   | 272,020,272  | 5 296,774.38    | \$ 261,124,11 \$   | 196,299,31 \$        | 212,506.95   | 322,964,20      |
| Cash Flow (Red if negative; Green if positive)    |   |       | \$ (8,84      | (8,345,32), s 30,  | 724.67 \$  | 10,985.22  | 59,185,75    | \$ 19,326,73                       | \$ 12,627,14 1  | 8 12,098.78  | 10,399,38       | \$ 27,976.89 \$    | 86,782.69 \$         | 57,421.05    | (49.776.20)     |
| Available School Fund                             |   |       |               |                    |            |            |              |                                    |                 |              |                 |                    |                      |              |                 |
| Total Monthly ASF Revenue                         |   |       | \$ 5,38       | 5,388,00 \$ 10,    | \$ 00,708  | 15,565.00  | 15,765.00    | \$ 13,207.00                       | \$ 13,207,00 1  | 5 23,213,00  | 8.877,00        | \$ 10,907,00 \$    | \$ 00.069,05         | 10,881.00    | 13,560,00       |
| Total Monthly ASF Expense                         |   |       | •             | . 5                | .082.76 \$ | 575.97     |              | \$ 2,363,56                        |                 | 352.89       | 1,884.79        | \$ 1,884.78 \$     | 1,884.79 \$          | 15,080.73    | 1,689.89        |
| Cash Flow (Red II negative, Green II positive)    |   |       | \$ 5,38       | 5,388.00 \$ 8.     | 82424 \$   | 14,989.03  | 15,765.00    | \$ 10,643.44                       | \$ 13,207.00 9  | 5 22,860.01  | 7,992.21        | \$ 9.022.22 \$     | 19,105.21            | (4,199,73)   | 11,670,11       |
| Enreiment and Attendance                          |   |       |               |                    |            |            |              |                                    |                 |              |                 |                    |                      |              |                 |
| Average Enrollment for the Month (Budget for 410) |   | 380   | 390           | 7                  | 13         | 398        | 387          | 190                                | 395             | 395          | 391             | 180                |                      |              |                 |
| Percent Attendance (Budget for 93%)               |   | %00.0 | 97,10%        | 97.10%             | 940        | 85.67%     | 96.12%       | 97.86%                             | 96.33%          | 87.70%       | PL 50%          | 95.90%             |                      |              |                 |
| Enrollment - Budget to Actual                     |   | (20)  | (02)          | ٣                  | - 6        | (12)       | (13)         | (13)                               | (15)            | (15)         | (61)            | (61)               | 14 Table 10 Table 10 |              |                 |
| Charter FINST Indicator                           |   |       |               |                    |            |            |              |                                    |                 |              |                 |                    |                      |              |                 |
| Indicator #3 - Administrative Cost Ratio          |   |       | 0.126         | 0.1                | 157        | 0.152      | 0.068        | 0.09                               | 0.086           | 0.084        | 90'0            | 0,065              | 0.062                | 0.064        | 0.064           |
| (Red II FAL. Gleen II FASS)                       |   |       |               |                    |            |            |              |                                    |                 |              |                 |                    |                      |              |                 |