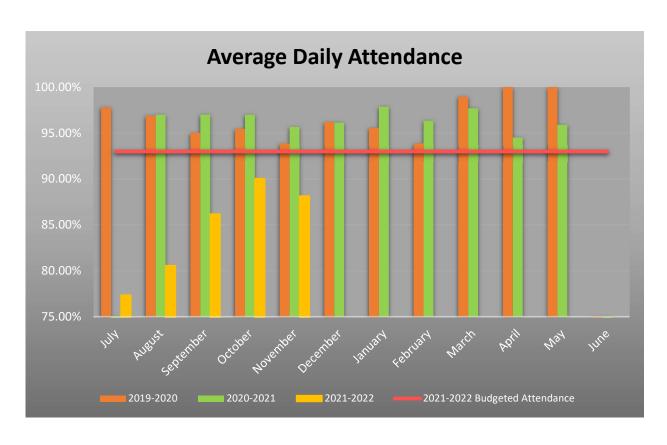

#### **Table of Contents**

| Page 2 | Graphs: Average Student Enrollment and Average Daily Attendance                |
|--------|--------------------------------------------------------------------------------|
| Page 3 | Graphs: Budgeted Revenue vs. Summary of Finances and Administrative Cost Ratio |
| Page 4 | Reports: Financial Trend Analysis and Budget to Actual Progression             |
| Page 5 | Report: Year-to-Date Budget to Actual                                          |
| Page 6 | Reports: IDEA-B Maintenance of Effort and Program Intent Allotments            |
| Page 7 | Report: Federal Fiscal Status                                                  |

Average Student Enrollment and Average Daily Attendance

Budgeted FSP Revenue vs. Current Summary of Finances and Administrative Cost Ratio

|                                                   |   |       |               |                    |            | 2020-202   | Financial Tr | 2020-2021 Financial Trend Analysis |                 |              |                 |                    |                      |              |                 |
|---------------------------------------------------|---|-------|---------------|--------------------|------------|------------|--------------|------------------------------------|-----------------|--------------|-----------------|--------------------|----------------------|--------------|-----------------|
| Month                                             | R | Aug   | Sep           | 0                  | Del        | Kov        | Dec          | Jan                                | - E-            | Mar          | Apr             | May                | Jun                  | Jul          | Aug             |
| Percent of Year Complete                          |   |       | **            | 12                 | ×          | %\$Z       | 33%          | ***                                | 20%             | 26%          | 82.8            | 15%                | 82%                  | 85%          | 100%            |
| Statement of Activities                           |   |       |               |                    |            |            |              |                                    |                 |              |                 |                    |                      |              |                 |
| Total FSP Revenue YTD                             |   |       | \$ 292,09     | 292,092,00 \$ 585, | 752.00 \$  | 864 699 00 | 1,148,360,00 | \$ 1,430,031,00                    | \$ 1,717,366.00 |              | \$ 2,289,560,00 | \$ 2,578,661,00 \$ | 2.861,743,00 \$      |              | \$ 3,404,857,00 |
| Total ASF Revenue YTD (Instructional Materials)   |   |       | \$ 5,38       | 5,388.00 \$ 16,    | 295.00 \$  | 31,860.00  | 47.825.00    | \$ 60,832,00                       | \$ 74,039.00    | \$ 97,252.00 | 107,129.00      | \$ 118,036,00 \$   | 139.026.00 \$        | 149.907.00   | 163.467.00      |
| Total FSP Settle-Up Funds YTD (From FY20)         |   |       | \$ 37,065.00  | \$ 37              | \$ 005.00  | 37,065.00  | 37,217,00    | \$ 37,217,00                       | \$ 37,217,00 \$ | 37.217.00    | 37,217.00       | \$ 38.501.00 \$    | 30,501,00 \$         | 38,501.00    | 38,501.00       |
| Total Expenses YTD for FSP and ASF Funds          |   |       | \$ 300,935,32 | \$ 565             | .953.41 \$ | 634,491,16 | 1,058,968.41 | \$ 1,323,674.24                    | \$ 1,578.182.10 | 1,851,355,31 | 5 2,150,014.48  | \$ 2,413,023.37 \$ | 2,611,207,47 \$      | 2,838,795.15 | 3,163,649,24    |
| Foundation School Program                         |   |       |               |                    |            |            |              |                                    |                 |              |                 |                    |                      |              |                 |
| Total Monthly FSP Revenue                         |   |       | \$ 292,09     | 292,092.00 \$ 293. | \$ 00.099  | 278,947,00 | 5 283,561.00 | \$ 281.671.00                      | \$ 267,335,00   | 285,819,00   | 288,375.00      | \$ 289,101,00 \$   | 283,082,00 \$        | 269,928.00   | 273,186.00      |
| Total Monthly FSP Expenses                        |   |       | \$ 300,93     | 300,935,32 \$ 262, | 935.33 \$  | 267,961,78 | 5 224,475.25 | \$ 282,344,27                      | \$ 254.507.86   | 272,020,272  | 5 296,774.38    | \$ 261,124,11 \$   | 196,299,31 \$        | 212,506.95   | 322,964,20      |
| Cash Flow (Red if negative; Green if positive)    |   |       | \$ (8,84      | (8,345,32), s 30,  | 724.67 \$  | 10,985.22  | 59,185,75    | \$ 19,326,73                       | \$ 12,627,14 1  | 8 12,098.78  | 10,399,38       | \$ 27,976.89 \$    | 86,782.69 \$         | 57,421.05    | (49.776.20)     |
| Available School Fund                             |   |       |               |                    |            |            |              |                                    |                 |              |                 |                    |                      |              |                 |
| Total Monthly ASF Revenue                         |   |       | \$ 5,38       | 5,388,00 \$ 10,    | \$ 00,708  | 15,565.00  | 15,765.00    | \$ 13,207.00                       | \$ 13,207,00 1  | 5 23,213,00  | 8.877,00        | \$ 10,907,00 \$    | \$ 00.069,05         | 10,881.00    | 13,560,00       |
| Total Monthly ASF Expense                         |   |       | •             | . 5                | .082.76 \$ | 575.97     |              | \$ 2,363,56                        |                 | 352.89       | 1,884.79        | \$ 1,884.78 \$     | 1,884.79 \$          | 15,080.73    | 1,689.89        |
| Cash Flow (Red II negative, Green II positive)    |   |       | \$ 5,38       | 5,388.00 \$ 8.     | 82424 \$   | 14,989.03  | 15,765.00    | \$ 10,643.44                       | \$ 13,207.00 9  | 5 22,860.01  | 7,992.21        | \$ 9.022.22 \$     | 19,105.21            | (4,199,73)   | 11,670,11       |
| Enreiment and Attendance                          |   |       |               |                    |            |            |              |                                    |                 |              |                 |                    |                      |              |                 |
| Average Enrollment for the Month (Budget for 410) |   | 380   | 390           | 7                  | 13         | 398        | 387          | 190                                | 395             | 395          | 391             | 180                |                      |              |                 |
| Percent Attendance (Budget for 93%)               |   | %00.0 | 97,10%        | 97.10%             | 940        | 85.67%     | 96.12%       | 97.86%                             | 96.33%          | 87.70%       | PL 50%          | 95.90%             |                      |              |                 |
| Enrollment - Budget to Actual                     |   | (20)  | (02)          | ٣                  | - 6        | (12)       | (13)         | (13)                               | (15)            | (15)         | (61)            | (61)               | 14 Table 10 Table 10 |              |                 |
| Charter FINST Indicator                           |   |       |               |                    |            |            |              |                                    |                 |              |                 |                    |                      |              |                 |
| Indicator #3 - Administrative Cost Ratio          |   |       | 0.126         | 0.1                | 157        | 0.152      | 0.068        | 0.09                               | 0.086           | 0.084        | 90'0            | 0,065              | 0.062                | 0.064        | 0.064           |
| (Red II FAL. Gleen II FASS)                       |   |       |               |                    |            |            |              |                                    |                 |              |                 |                    |                      |              |                 |