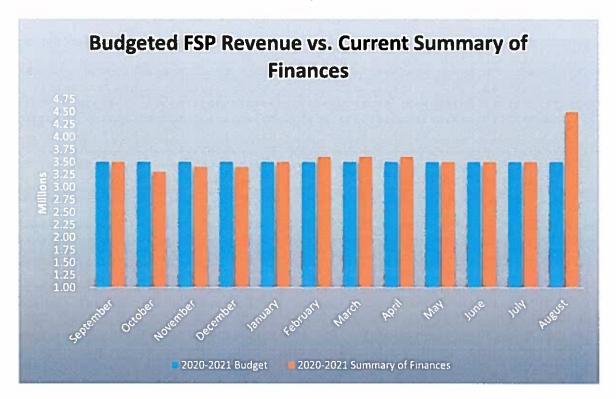

#### **Table of Contents**

| Page 2 | Graphs: Average Student Enrollment and Average Daily Attendance                |
|--------|--------------------------------------------------------------------------------|
| Page 3 | Graphs: Budgeted Revenue vs. Summary of Finances and Administrative Cost Ratio |
| Page 4 | Reports: Financial Trend Analysis and Budget to Actual Progression             |
| Page 5 | Report: Year-to-Date Budget to Actual                                          |
| Page 6 | Reports: IDEA-B Maintenance of Effort and Program Intent Allotments            |
| Page 7 | Report: Federal Fiscal Status                                                  |

Average Student Enrollment and Average Daily Attendance

Budgeted FSP Revenue vs. Current Summary of Finances and Administrative Cost Ratio

|                                                   |   |       |               |                    |            | 2020-202   | Financial Tr | 2020-2021 Financial Trend Analysis |                 |              |                 |                    |                      |              |                 |
|---------------------------------------------------|---|-------|---------------|--------------------|------------|------------|--------------|------------------------------------|-----------------|--------------|-----------------|--------------------|----------------------|--------------|-----------------|
| Month                                             | R | Aug   | Sep           | 0                  | Del        | Kov        | Dec          | Jan                                | - E-            | Mar          | Apr             | May                | Jun                  | Jul          | Aug             |
| Percent of Year Complete                          |   |       | **            | 12                 | ×          | %\$Z       | 33%          | ***                                | 20%             | 26%          | 82.8            | 15%                | 82%                  | 85%          | 100%            |
| Statement of Activities                           |   |       |               |                    |            |            |              |                                    |                 |              |                 |                    |                      |              |                 |
| Total FSP Revenue YTD                             |   |       | \$ 292,09     | 292,092,00 \$ 585, | 752.00 \$  | 864 699 00 | 1,148,360,00 | \$ 1,430,031,00                    | \$ 1,717,366.00 |              | \$ 2,289,560,00 | \$ 2,578,661,00 \$ | 2.861,743,00 \$      |              | \$ 3,404,857,00 |
| Total ASF Revenue YTD (Instructional Materials)   |   |       | \$ 5,38       | 5,388.00 \$ 16,    | 295.00 \$  | 31,860.00  | 47.825.00    | \$ 60,832,00                       | \$ 74,039.00    | \$ 97,252.00 | 107,129.00      | \$ 118,036,00 \$   | 139.026.00 \$        | 149.907.00   | 163.467.00      |
| Total FSP Settle-Up Funds YTD (From FY20)         |   |       | \$ 37,065.00  | \$ 37              | \$ 005.00  | 37,065.00  | 37,217,00    | \$ 37,217,00                       | \$ 37,217,00 \$ | 37.217.00    | 37,217.00       | \$ 38.501.00 \$    | 30,501,00 \$         | 38,501.00    | 38,501.00       |
| Total Expenses YTD for FSP and ASF Funds          |   |       | \$ 300,935,32 | \$ 565             | .953.41 \$ | 634,491,16 | 1,058,968.41 | \$ 1,323,674.24                    | \$ 1,578.182.10 | 1,851,355,31 | 5 2,150,014.48  | \$ 2,413,023.37 \$ | 2,611,207,47 \$      | 2,838,795.15 | 3,163,649,24    |
| Foundation School Program                         |   |       |               |                    |            |            |              |                                    |                 |              |                 |                    |                      |              |                 |
| Total Monthly FSP Revenue                         |   |       | \$ 292,09     | 292,092.00 \$ 293. | \$ 00.099  | 278,947,00 | 5 283,561.00 | \$ 281.671.00                      | \$ 267,335,00   | 285,819,00   | 288,375.00      | \$ 289,101,00 \$   | 283,082,00 \$        | 269,928.00   | 273,186.00      |
| Total Monthly FSP Expenses                        |   |       | \$ 300,93     | 300,935,32 \$ 262, | 935.33 \$  | 267,961,78 | 5 224,475.25 | \$ 282,344,27                      | \$ 254.507.86   | 272,020,272  | 5 296,774.38    | \$ 261,124,11 \$   | 196,299,31 \$        | 212,506.95   | 322,964,20      |
| Cash Flow (Red if negative; Green if positive)    |   |       | \$ (8,84      | (8,345,32), s 30,  | 724.67 \$  | 10,985.22  | 59,185,75    | \$ 19,326,73                       | \$ 12,627,14 1  | 8 12,098.78  | 10,399,38       | \$ 27,976.89 \$    | 86,782.69 \$         | 57,421.05    | (49.776.20)     |
| Available School Fund                             |   |       |               |                    |            |            |              |                                    |                 |              |                 |                    |                      |              |                 |
| Total Monthly ASF Revenue                         |   |       | \$ 5,38       | 5,388,00 \$ 10,    | \$ 00,708  | 15,565.00  | 15,765.00    | \$ 13,207.00                       | \$ 13,207,00 1  | 5 23,213,00  | 8.877,00        | \$ 10,907,00 \$    | \$ 00.069,05         | 10,881.00    | 13,560,00       |
| Total Monthly ASF Expense                         |   |       | •             | . 5                | .082.76 \$ | 575.97     |              | \$ 2,363,56                        |                 | 352.89       | 1,884.79        | \$ 1,884.78 \$     | 1,884.79 \$          | 15,080.73    | 1,689.89        |
| Cash Flow (Red II negative, Green II positive)    |   |       | \$ 5,38       | 5,388.00 \$ 8.     | 82424 \$   | 14,989.03  | 15,765.00    | \$ 10,643.44                       | \$ 13,207.00 9  | 5 22,860.01  | 7,992.21        | \$ 9.022.22 \$     | 19,105.21            | (4,199,73)   | 11,670,11       |
| Enreiment and Attendance                          |   |       |               |                    |            |            |              |                                    |                 |              |                 |                    |                      |              |                 |
| Average Enrollment for the Month (Budget for 410) |   | 380   | 390           | 7                  | 13         | 398        | 387          | 190                                | 395             | 395          | 391             | 180                |                      |              |                 |
| Percent Attendance (Budget for 93%)               |   | %00.0 | 97,10%        | 97.10%             | 940        | 85.67%     | 96.12%       | 97.86%                             | 96.33%          | 87.70%       | PL 50%          | 95.90%             |                      |              |                 |
| Enrollment - Budget to Actual                     |   | (20)  | (02)          | ٣                  | - 6        | (12)       | (13)         | (13)                               | (15)            | (15)         | (61)            | (61)               | 14 Table 10 Table 10 |              |                 |
| Charter FINST Indicator                           |   |       |               |                    |            |            |              |                                    |                 |              |                 |                    |                      |              |                 |
| Indicator #3 - Administrative Cost Ratio          |   |       | 0.126         | 0.1                | 157        | 0.152      | 0.068        | 0.09                               | 0.086           | 0.084        | 90'0            | 0,065              | 0.062                | 0.064        | 0.064           |
| (Red II FAL. Gleen II FASS)                       |   |       |               |                    |            |            |              |                                    |                 |              |                 |                    |                      |              |                 |