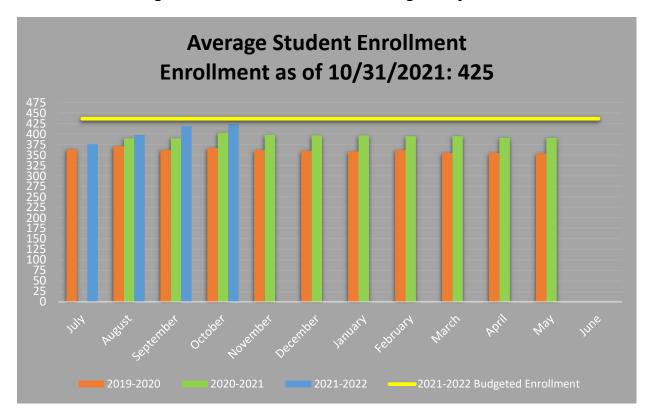

#### **Table of Contents**

| Page 2 | Graphs: Average Student Enrollment and Average Daily Attendance                |
|--------|--------------------------------------------------------------------------------|
| Page 3 | Graphs: Budgeted Revenue vs. Summary of Finances and Administrative Cost Ratio |
| Page 4 | Reports: Financial Trend Analysis and Budget to Actual Progression             |
| Page 5 | Report: Year-to-Date Budget to Actual                                          |
| Page 6 | Reports: IDEA-B Maintenance of Effort and Program Intent Allotments            |
| Page 7 | Report: Federal Fiscal Status                                                  |

Average Student Enrollment and Average Daily Attendance

Budgeted FSP Revenue vs. Current Summary of Finances and Administrative Cost Ratio

|                                                   |   |       |               |                    |            | 2020-202   | Financial Tr | 2020-2021 Financial Trend Analysis |                 |              |                 |                    |                      |              |                 |
|---------------------------------------------------|---|-------|---------------|--------------------|------------|------------|--------------|------------------------------------|-----------------|--------------|-----------------|--------------------|----------------------|--------------|-----------------|
| Month                                             | R | Aug   | Sep           | 0                  | Del        | Kov        | Dec          | Jan                                | - E-            | Mar          | Apr             | May                | Jun                  | Jul          | Aug             |
| Percent of Year Complete                          |   |       | **            | 12                 | ×          | %\$Z       | 33%          | ***                                | 20%             | 26%          | 82.8            | 15%                | 82%                  | 85%          | 100%            |
| Statement of Activities                           |   |       |               |                    |            |            |              |                                    |                 |              |                 |                    |                      |              |                 |
| Total FSP Revenue YTD                             |   |       | \$ 292,09     | 292,092,00 \$ 585, | 752.00 \$  | 864 699 00 | 1,148,360,00 | \$ 1,430,031,00                    | \$ 1,717,366.00 |              | \$ 2,289,560,00 | \$ 2,578,661,00 \$ | 2.861,743,00 \$      |              | \$ 3,404,857,00 |
| Total ASF Revenue YTD (Instructional Materials)   |   |       | \$ 5,38       | 5,388.00 \$ 16,    | 295.00 \$  | 31,860.00  | 47.825.00    | \$ 60,832,00                       | \$ 74,039.00    | \$ 97,252.00 | 107,129.00      | \$ 118,036,00 \$   | 139.026.00 \$        | 149.907.00   | 163.467.00      |
| Total FSP Settle-Up Funds YTD (From FY20)         |   |       | \$ 37,065.00  | \$ 37              | \$ 005.00  | 37,065.00  | 37,217,00    | \$ 37,217,00                       | \$ 37,217,00 \$ | 37.217.00    | 37,217.00       | \$ 38.501.00 \$    | 30,501,00 \$         | 38,501.00    | 38,501.00       |
| Total Expenses YTD for FSP and ASF Funds          |   |       | \$ 300,935,32 | \$ 565             | .953.41 \$ | 634,491,16 | 1,058,968.41 | \$ 1,323,674.24                    | \$ 1,578.182.10 | 1,851,355,31 | 5 2,150,014.48  | \$ 2,413,023.37 \$ | 2,611,207,47 \$      | 2,838,795.15 | 3,163,649,24    |
| Foundation School Program                         |   |       |               |                    |            |            |              |                                    |                 |              |                 |                    |                      |              |                 |
| Total Monthly FSP Revenue                         |   |       | \$ 292,09     | 292,092.00 \$ 293. | \$ 00.099  | 278,947,00 | 5 283,561.00 | \$ 281.671.00                      | \$ 267,335,00   | 285,819,00   | 288,375.00      | \$ 289,101,00 \$   | 283,082,00 \$        | 269,928.00   | 273,186.00      |
| Total Monthly FSP Expenses                        |   |       | \$ 300,93     | 300,935,32 \$ 262, | 935.33 \$  | 267,961,78 | 5 224,475.25 | \$ 282,344,27                      | \$ 254.507.86   | 272,020,272  | 5 296,774.38    | \$ 261,124,11 \$   | 196,299,31 \$        | 212,506.95   | 322,964,20      |
| Cash Flow (Red if negative; Green if positive)    |   |       | \$ (8,84      | (8,345,32), s 30,  | 724.67 \$  | 10,985.22  | 59,185,75    | \$ 19,326,73                       | \$ 12,627,14 1  | 8 12,098.78  | 10,399,38       | \$ 27,976.89 \$    | 86,782.69 \$         | 57,421.05    | (49.776.20)     |
| Available School Fund                             |   |       |               |                    |            |            |              |                                    |                 |              |                 |                    |                      |              |                 |
| Total Monthly ASF Revenue                         |   |       | \$ 5,38       | 5,388,00 \$ 10,    | \$ 00,708  | 15,565.00  | 15,765.00    | \$ 13,207.00                       | \$ 13,207,00 1  | 5 23,213,00  | 8.877,00        | \$ 10,907,00 \$    | \$ 00.069,05         | 10,881.00    | 13,560,00       |
| Total Monthly ASF Expense                         |   |       | •             | . 5                | .082.76 \$ | 575.97     |              | \$ 2,363,56                        |                 | 352.89       | 1,884.79        | \$ 1,884.78 \$     | 1,884.79 \$          | 15,080.73    | 1,689.89        |
| Cash Flow (Red II negative, Green II positive)    |   |       | \$ 5,38       | 5,388.00 \$ 8.     | 82424 \$   | 14,989.03  | 15,765.00    | \$ 10,643.44                       | \$ 13,207.00 9  | 5 22,860.01  | 7,992.21        | \$ 9.022.22 \$     | 19,105.21            | (4,199,73)   | 11,670,11       |
| Enreiment and Attendance                          |   |       |               |                    |            |            |              |                                    |                 |              |                 |                    |                      |              |                 |
| Average Enrollment for the Month (Budget for 410) |   | 380   | 390           | 7                  | 13         | 398        | 387          | 190                                | 395             | 395          | 391             | 180                |                      |              |                 |
| Percent Attendance (Budget for 93%)               |   | %00.0 | 97,10%        | 97.10%             | 940        | 85.67%     | 96.12%       | 97.86%                             | 96.33%          | 87.70%       | PL 50%          | 95.90%             |                      |              |                 |
| Enrollment - Budget to Actual                     |   | (20)  | (02)          | ٣                  | - 6        | (12)       | (13)         | (13)                               | (15)            | (15)         | (61)            | (61)               | 14 Table 10 Table 10 |              |                 |
| Charter FINST Indicator                           |   |       |               |                    |            |            |              |                                    |                 |              |                 |                    |                      |              |                 |
| Indicator #3 - Administrative Cost Ratio          |   |       | 0.126         | 0.1                | 157        | 0.152      | 0.068        | 0.09                               | 0.086           | 0.084        | 90'0            | 0,065              | 0.062                | 0.064        | 0.064           |
| (Red II FAL. Gleen II FASS)                       |   |       |               |                    |            |            |              |                                    |                 |              |                 |                    |                      |              |                 |