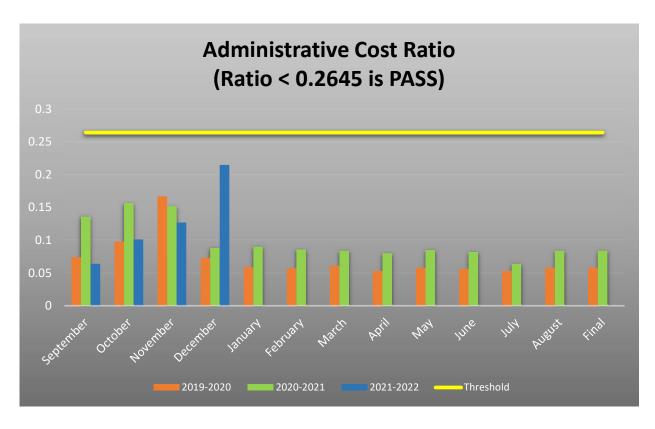

#### **Table of Contents**

| Page 2 | Graphs: Average Student Enrollment and Average Daily Attendance                |
|--------|--------------------------------------------------------------------------------|
| Page 3 | Graphs: Budgeted Revenue vs. Summary of Finances and Administrative Cost Ratio |
| Page 4 | Reports: Financial Trend Analysis and Budget to Actual Progression             |
| Page 5 | Report: Year-to-Date Budget to Actual                                          |
| Page 6 | Reports: IDEA-B Maintenance of Effort and Program Intent Allotments            |
| Page 7 | Report: Federal Fiscal Status                                                  |

Average Student Enrollment and Average Daily Attendance

Budgeted FSP Revenue vs. Current Summary of Finances and Administrative Cost Ratio

|                                                   |   |       |               |                    |            | 2020-202   | Financial Tr | 2020-2021 Financial Trend Analysis |                 |              |                 |                    |                      |              |                 |
|---------------------------------------------------|---|-------|---------------|--------------------|------------|------------|--------------|------------------------------------|-----------------|--------------|-----------------|--------------------|----------------------|--------------|-----------------|
| Month                                             | R | Aug   | Sep           | 0                  | Del        | Kov        | Dec          | Jan                                | - E-            | Mar          | Apr             | May                | Jun                  | Jul          | Aug             |
| Percent of Year Complete                          |   |       | **            | 12                 | ×          | %\$Z       | 33%          | ***                                | 20%             | 26%          | 82.8            | 15%                | 82%                  | 85%          | 100%            |
| Statement of Activities                           |   |       |               |                    |            |            |              |                                    |                 |              |                 |                    |                      |              |                 |
| Total FSP Revenue YTD                             |   |       | \$ 292,09     | 292,092,00 \$ 585, | 752.00 \$  | 864 699 00 | 1,148,360,00 | \$ 1,430,031,00                    | \$ 1,717,366.00 |              | \$ 2,289,560,00 | \$ 2,578,661,00 \$ | 2.861,743,00 \$      |              | \$ 3,404,857,00 |
| Total ASF Revenue YTD (Instructional Materials)   |   |       | \$ 5,38       | 5,388.00 \$ 16,    | 295.00 \$  | 31,860.00  | 47.825.00    | \$ 60,832,00                       | \$ 74,039.00    | \$ 97,252.00 | 107,129.00      | \$ 118,036,00 \$   | 139.026.00 \$        | 149.907.00   | 163.467.00      |
| Total FSP Settle-Up Funds YTD (From FY20)         |   |       | \$ 37,065.00  | \$ 37              | \$ 005.00  | 37,065.00  | 37,217,00    | \$ 37,217,00                       | \$ 37,217,00 \$ | 37.217.00    | 37,217.00       | \$ 38.501.00 \$    | 30,501,00 \$         | 38,501.00    | 38,501.00       |
| Total Expenses YTD for FSP and ASF Funds          |   |       | \$ 300,935,32 | \$ 565             | .953.41 \$ | 634,491,16 | 1,058,968.41 | \$ 1,323,674.24                    | \$ 1,578.182.10 | 1,851,355,31 | 5 2,150,014.48  | \$ 2,413,023.37 \$ | 2,611,207,47 \$      | 2,838,795.15 | 3,163,649,24    |
| Foundation School Program                         |   |       |               |                    |            |            |              |                                    |                 |              |                 |                    |                      |              |                 |
| Total Monthly FSP Revenue                         |   |       | \$ 292,09     | 292,092.00 \$ 293. | \$ 00.099  | 278,947,00 | 5 283,561.00 | \$ 281.671.00                      | \$ 267,335,00   | 285,819,00   | 288,375.00      | \$ 289,101,00 \$   | 283,082,00 \$        | 269,928.00   | 273,186.00      |
| Total Monthly FSP Expenses                        |   |       | \$ 300,93     | 300,935,32 \$ 262, | 935.33 \$  | 267,961,78 | 5 224,475.25 | \$ 282,344,27                      | \$ 254.507.86   | 272,020,272  | 5 296,774.38    | \$ 261,124,11 \$   | 196,299,31 \$        | 212,506.95   | 322,964,20      |
| Cash Flow (Red if negative; Green if positive)    |   |       | \$ (8,84      | (8,345,32), s 30,  | 724.67 \$  | 10,985.22  | 59,185,75    | \$ 19,326,73                       | \$ 12,627,14 1  | 8 12,098.78  | 10,399,38       | \$ 27,976.89 \$    | 86,782.69 \$         | 57,421.05    | (49.776.20)     |
| Available School Fund                             |   |       |               |                    |            |            |              |                                    |                 |              |                 |                    |                      |              |                 |
| Total Monthly ASF Revenue                         |   |       | \$ 5,38       | 5,388,00 \$ 10,    | \$ 00,708  | 15,565.00  | 15,765.00    | \$ 13,207.00                       | \$ 13,207,00 1  | 5 23,213,00  | 8.877,00        | \$ 10,907,00 \$    | \$ 00.069,05         | 10,881.00    | 13,560,00       |
| Total Monthly ASF Expense                         |   |       | •             | . 5                | .082.76 \$ | 575.97     |              | \$ 2,363,56                        |                 | 352.89       | 1,884.79        | \$ 1,884.78 \$     | 1,884.79 \$          | 15,080.73    | 1,689.89        |
| Cash Flow (Red II negative, Green II positive)    |   |       | \$ 5,38       | 5,388.00 \$ 8.     | 82424 \$   | 14,989.03  | 15,765.00    | \$ 10,643.44                       | \$ 13,207.00 9  | 5 22,860.01  | 7,992.21        | \$ 9.022.22 \$     | 19,105.21            | (4,199,73)   | 11,670,11       |
| Enreiment and Attendance                          |   |       |               |                    |            |            |              |                                    |                 |              |                 |                    |                      |              |                 |
| Average Enrollment for the Month (Budget for 410) |   | 380   | 390           | 7                  | 13         | 398        | 387          | 190                                | 395             | 395          | 391             | 180                |                      |              |                 |
| Percent Attendance (Budget for 93%)               |   | %00.0 | 97,10%        | 97.10%             | 940        | 85.67%     | 96.12%       | 97.86%                             | 96.33%          | 87.70%       | PL 50%          | 95.90%             |                      |              |                 |
| Enrollment - Budget to Actual                     |   | (20)  | (02)          | ٣                  | - 6        | (12)       | (13)         | (13)                               | (15)            | (15)         | (61)            | (61)               | 14 Table 10 Table 10 |              |                 |
| Charter FINST Indicator                           |   |       |               |                    |            |            |              |                                    |                 |              |                 |                    |                      |              |                 |
| Indicator #3 - Administrative Cost Ratio          |   |       | 0.126         | 0.1                | 157        | 0.152      | 0.068        | 0.09                               | 0.086           | 0.084        | 90'0            | 0,065              | 0.062                | 0.064        | 0.064           |
| (Red II FAL. Gleen II FASS)                       |   |       |               |                    |            |            |              |                                    |                 |              |                 |                    |                      |              |                 |