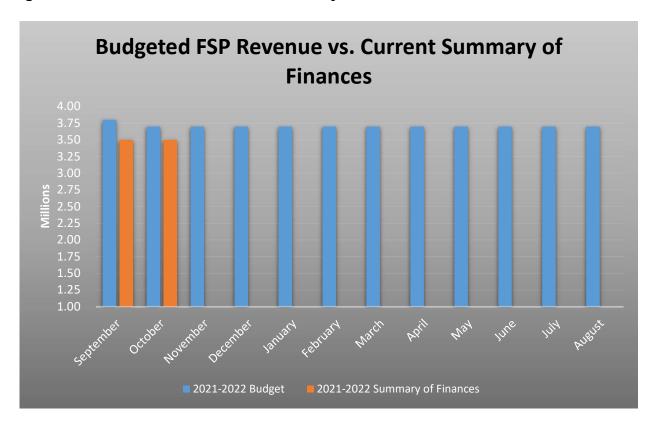

Average Student Enrollment and Average Daily Attendance

Budgeted FSP Revenue vs. Current Summary of Finances and Administrative Cost Ratio

|                                                   |   |       |               |                    |            | 2020-202   | Financial Tr | 2020-2021 Financial Trend Analysis |                 |              |                 |                    |                      |              |                 |
|---------------------------------------------------|---|-------|---------------|--------------------|------------|------------|--------------|------------------------------------|-----------------|--------------|-----------------|--------------------|----------------------|--------------|-----------------|
| Month                                             | R | Aug   | Sep           | 0                  | Del        | Kov        | Dec          | Jan                                | - E-            | Mar          | Apr             | May                | Jun                  | Jul          | Aug             |
| Percent of Year Complete                          |   |       | **            | 12                 | ×          | %\$Z       | 33%          | ***                                | 20%             | 26%          | 82.8            | 15%                | 82%                  | 85%          | 100%            |
| Statement of Activities                           |   |       |               |                    |            |            |              |                                    |                 |              |                 |                    |                      |              |                 |
| Total FSP Revenue YTD                             |   |       | \$ 292,09     | 292,092,00 \$ 585, | 752.00 \$  | 864 699 00 | 1,148,360,00 | \$ 1,430,031,00                    | \$ 1,717,366.00 |              | \$ 2,289,560,00 | \$ 2,578,661,00 \$ | 2.861,743,00 \$      |              | \$ 3,404,857,00 |
| Total ASF Revenue YTD (Instructional Materials)   |   |       | \$ 5,38       | 5,388.00 \$ 16,    | 295.00 \$  | 31,860.00  | 47.825.00    | \$ 60,832,00                       | \$ 74,039.00    | \$ 97,252.00 | 107,129.00      | \$ 118,036,00 \$   | 139.026.00 \$        | 149.907.00   | 163.467.00      |
| Total FSP Settle-Up Funds YTD (From FY20)         |   |       | \$ 37,065.00  | \$ 37              | \$ 005.00  | 37,065.00  | 37,217,00    | \$ 37,217,00                       | \$ 37,217,00 \$ | 37.217.00    | 37,217.00       | \$ 38.501.00 \$    | 30,501,00 \$         | 38,501.00    | 38,501.00       |
| Total Expenses YTD for FSP and ASF Funds          |   |       | \$ 300,935,32 | \$ 565             | .953.41 \$ | 634,491,16 | 1,058,968.41 | \$ 1,323,674.24                    | \$ 1,578.182.10 | 1,851,355,31 | 5 2,150,014.48  | \$ 2,413,023.37 \$ | 2,611,207,47 \$      | 2,838,795.15 | 3,163,649,24    |
| Foundation School Program                         |   |       |               |                    |            |            |              |                                    |                 |              |                 |                    |                      |              |                 |
| Total Monthly FSP Revenue                         |   |       | \$ 292,09     | 292,092.00 \$ 293. | \$ 00.099  | 278,947,00 | 5 283,561.00 | \$ 281.671.00                      | \$ 267,335,00   | 285,819,00   | 288,375.00      | \$ 289,101,00 \$   | 283,082,00 \$        | 269,928.00   | 273,186.00      |
| Total Monthly FSP Expenses                        |   |       | \$ 300,93     | 300,935,32 \$ 262, | 935.33 \$  | 267,961,78 | 5 224,475.25 | \$ 282,344,27                      | \$ 254.507.86   | 272,020,272  | 5 296,774.38    | \$ 261,124,11 \$   | 196,299,31 \$        | 212,506.95   | 322,964,20      |
| Cash Flow (Red if negative; Green if positive)    |   |       | \$ (8,84      | (8,345,32), s 30,  | 724.67 \$  | 10,985.22  | 59,185,75    | \$ 19,326,73                       | \$ 12,627,14 1  | 8 12,098.78  | 10,399,38       | \$ 27,976.89 \$    | 86,782.69 \$         | 57,421.05    | (49.776.20)     |
| Available School Fund                             |   |       |               |                    |            |            |              |                                    |                 |              |                 |                    |                      |              |                 |
| Total Monthly ASF Revenue                         |   |       | \$ 5,38       | 5,388,00 \$ 10,    | \$ 00,708  | 15,565.00  | 15,765.00    | \$ 13,207.00                       | \$ 13,207,00 1  | 5 23,213,00  | 8.877,00        | \$ 10,907,00 \$    | \$ 00.069,05         | 10,881.00    | 13,560,00       |
| Total Monthly ASF Expense                         |   |       | •             | . 5                | .082.76 \$ | 575.97     |              | \$ 2,363,56                        |                 | 352.89       | 1,884.79        | \$ 1,884.78 \$     | 1,884.79 \$          | 15,080.73    | 1,689.89        |
| Cash Flow (Red II negative, Green II positive)    |   |       | \$ 5,38       | 5,388.00 \$ 8.     | 82424 \$   | 14,989.03  | 15,765.00    | \$ 10,643.44                       | \$ 13,207.00 9  | 5 22,860.01  | 7,992.21        | \$ 9.022.22 \$     | 19,105.21            | (4,199,73)   | 11,670,11       |
| Enreiment and Attendance                          |   |       |               |                    |            |            |              |                                    |                 |              |                 |                    |                      |              |                 |
| Average Enrollment for the Month (Budget for 410) |   | 380   | 390           | 7                  | 13         | 398        | 387          | 190                                | 395             | 395          | 391             | 180                |                      |              |                 |
| Percent Attendance (Budget for 93%)               |   | %00.0 | 97,10%        | 97.10%             | 940        | 85.67%     | 96.12%       | 97.86%                             | 96.33%          | 87.70%       | PL 50%          | 95.90%             |                      |              |                 |
| Enrollment - Budget to Actual                     |   | (20)  | (02)          | ٣                  | - 6        | (12)       | (13)         | (13)                               | (15)            | (15)         | (61)            | (61)               | 14 Table 10 Table 10 |              |                 |
| Charter FINST Indicator                           |   |       |               |                    |            |            |              |                                    |                 |              |                 |                    |                      |              |                 |
| Indicator #3 - Administrative Cost Ratio          |   |       | 0.126         | 0.1                | 157        | 0.152      | 0.068        | 0.09                               | 0.086           | 0.084        | 90'0            | 0,065              | 0.062                | 0.064        | 0.064           |
| (Red II FAL. Gleen II FASS)                       |   |       |               |                    |            |            |              |                                    |                 |              |                 |                    |                      |              |                 |