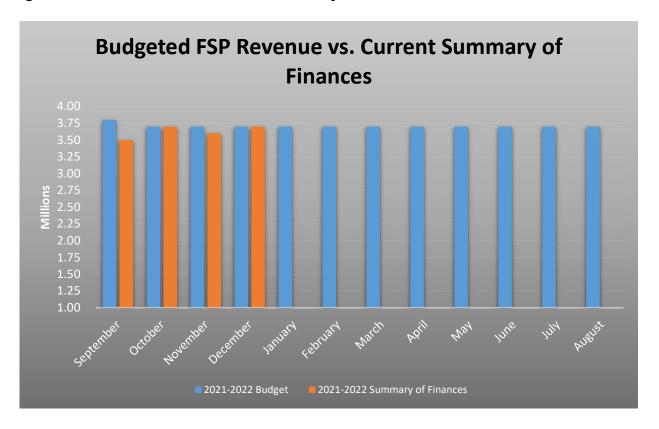

#### **Table of Contents**

| Page 2 | Graphs: Average Student Enrollment and Average Daily Attendance                |
|--------|--------------------------------------------------------------------------------|
| Page 3 | Graphs: Budgeted Revenue vs. Summary of Finances and Administrative Cost Ratio |
| Page 4 | Reports: Financial Trend Analysis and Budget to Actual Progression             |
| Page 5 | Report: Year-to-Date Budget to Actual                                          |
| Page 6 | Reports: IDEA-B Maintenance of Effort and Program Intent Allotments            |
| Page 7 | Report: Federal Fiscal Status                                                  |

Average Student Enrollment and Average Daily Attendance

Budgeted FSP Revenue vs. Current Summary of Finances and Administrative Cost Ratio

|                                                   |   |       |               |                    |            | 2020-202   | Financial Tr | 2020-2021 Financial Trend Analysis |                 |              |                 |                    |                      |              |                 |
|---------------------------------------------------|---|-------|---------------|--------------------|------------|------------|--------------|------------------------------------|-----------------|--------------|-----------------|--------------------|----------------------|--------------|-----------------|
| Month                                             | R | Aug   | Sep           | 0                  | Del        | Kov        | Dec          | Jan                                | - E-            | Mar          | Apr             | May                | Jun                  | Jul          | Aug             |
| Percent of Year Complete                          |   |       | **            | 12                 | ×          | %\$Z       | 33%          | ***                                | 20%             | 26%          | 82.8            | 15%                | 82%                  | 85%          | 100%            |
| Statement of Activities                           |   |       |               |                    |            |            |              |                                    |                 |              |                 |                    |                      |              |                 |
| Total FSP Revenue YTD                             |   |       | \$ 292,09     | 292,092,00 \$ 585, | 752.00 \$  | 864 699 00 | 1,148,360,00 | \$ 1,430,031,00                    | \$ 1,717,366.00 |              | \$ 2,289,560,00 | \$ 2,578,661,00 \$ | 2.861,743,00 \$      |              | \$ 3,404,857,00 |
| Total ASF Revenue YTD (Instructional Materials)   |   |       | \$ 5,38       | 5,388.00 \$ 16,    | 295.00 \$  | 31,860.00  | 47.825.00    | \$ 60,832,00                       | \$ 74,039.00    | \$ 97,252.00 | 107,129.00      | \$ 118,036,00 \$   | 139.026.00 \$        | 149.907.00   | 163.467.00      |
| Total FSP Settle-Up Funds YTD (From FY20)         |   |       | \$ 37,065.00  | \$ 37              | \$ 005.00  | 37,065.00  | 37,217,00    | \$ 37,217,00                       | \$ 37,217,00 \$ | 37.217.00    | 37,217.00       | \$ 38.501.00 \$    | 30,501,00 \$         | 38,501.00    | 38,501.00       |
| Total Expenses YTD for FSP and ASF Funds          |   |       | \$ 300,935,32 | \$ 565             | .953.41 \$ | 634,491,16 | 1,058,968.41 | \$ 1,323,674.24                    | \$ 1,578.182.10 | 1,851,355,31 | 5 2,150,014.48  | \$ 2,413,023.37 \$ | 2,611,207,47 \$      | 2,838,795.15 | 3,163,649,24    |
| Foundation School Program                         |   |       |               |                    |            |            |              |                                    |                 |              |                 |                    |                      |              |                 |
| Total Monthly FSP Revenue                         |   |       | \$ 292,09     | 292,092.00 \$ 293. | \$ 00.099  | 278,947,00 | 5 283,561.00 | \$ 281.671.00                      | \$ 267,335,00   | 285,819,00   | 288,375.00      | \$ 289,101,00 \$   | 283,082,00 \$        | 269,928.00   | 273,186.00      |
| Total Monthly FSP Expenses                        |   |       | \$ 300,93     | 300,935,32 \$ 262, | 935.33 \$  | 267,961,78 | 5 224,475.25 | \$ 282,344,27                      | \$ 254.507.86   | 272,020,272  | 5 296,774.38    | \$ 261,124,11 \$   | 196,299,31 \$        | 212,506.95   | 322,964,20      |
| Cash Flow (Red if negative; Green if positive)    |   |       | \$ (8,84      | (8,345,32), s 30,  | 724.67 \$  | 10,985.22  | 59,185,75    | \$ 19,326,73                       | \$ 12,627,14 1  | 8 12,098.78  | 10,399,38       | \$ 27,976.89 \$    | 86,782.69 \$         | 57,421.05    | (49.776.20)     |
| Available School Fund                             |   |       |               |                    |            |            |              |                                    |                 |              |                 |                    |                      |              |                 |
| Total Monthly ASF Revenue                         |   |       | \$ 5,38       | 5,388,00 \$ 10,    | \$ 00,708  | 15,565.00  | 15,765.00    | \$ 13,207.00                       | \$ 13,207,00 1  | 5 23,213,00  | 8.877,00        | \$ 10,907,00 \$    | \$ 00.069,05         | 10,881.00    | 13,560,00       |
| Total Monthly ASF Expense                         |   |       | •             | . 5                | .082.76 \$ | 575.97     |              | \$ 2,363,56                        |                 | 352.89       | 1,884.79        | \$ 1,884.78 \$     | 1,884.79 \$          | 15,080.73    | 1,689.89        |
| Cash Flow (Red II negative, Green II positive)    |   |       | \$ 5,38       | 5,388.00 \$ 8.     | 82424 \$   | 14,989.03  | 15,765.00    | \$ 10,643.44                       | \$ 13,207.00 9  | 5 22,860.01  | 7,992.21        | \$ 9.022.22 \$     | 19,105.21            | (4,199,73)   | 11,670,11       |
| Enreiment and Attendance                          |   |       |               |                    |            |            |              |                                    |                 |              |                 |                    |                      |              |                 |
| Average Enrollment for the Month (Budget for 410) |   | 380   | 390           | 7                  | 13         | 398        | 387          | 190                                | 395             | 395          | 391             | 180                |                      |              |                 |
| Percent Attendance (Budget for 93%)               |   | %00.0 | 97,10%        | 97.10%             | 940        | 85.67%     | 96.12%       | 97.86%                             | 96.33%          | 87.70%       | PL 50%          | 95.90%             |                      |              |                 |
| Enrollment - Budget to Actual                     |   | (20)  | (02)          | ٣                  | - 6        | (12)       | (13)         | (13)                               | (15)            | (15)         | (61)            | (61)               | 14 Table 10 Table 10 |              |                 |
| Charter FINST Indicator                           |   |       |               |                    |            |            |              |                                    |                 |              |                 |                    |                      |              |                 |
| Indicator #3 - Administrative Cost Ratio          |   |       | 0.126         | 0.1                | 157        | 0.152      | 0.068        | 0.09                               | 0.086           | 0.084        | 90'0            | 0,065              | 0.062                | 0.064        | 0.064           |
| (Red II FAL. Gleen II FASS)                       |   |       |               |                    |            |            |              |                                    |                 |              |                 |                    |                      |              |                 |

| 9/14/2021<br>Monthly<br>SQF     | \$ 4,747,757,00              | \$ 3,148,708.00             | \$ 1,589,049,00               | \$ 1,599,049,00                     | <b>⇒</b>      | Budget estimate<br>based on     | SOF provided  | by TEA lor | August       | payment |
|---------------------------------|------------------------------|-----------------------------|-------------------------------|-------------------------------------|---------------|---------------------------------|---------------|------------|--------------|---------|
| 9/3/2020<br>State Aid<br>Budget | \$ 4,204,530,00              | \$ 2,948,708.00             | \$ 1,255,822.00               | \$ 1,255,822.00                     | <br><b>⇒</b>  | Budget estimate<br>submitted to | state for FSP | funding    | (410 at 93%) |         |
| 7/29/2021<br>Amended<br>Budget  | \$ 3,506,054,00              | \$ 3,148,708.00             | \$ 357,346.00                 | \$ 357,346,00                       | $\Rightarrow$ | Budget<br>amended in July       |               |            |              |         |
| 3/26/2020<br>Approved<br>Budget | \$ 3,506,054,00              | \$ 2,967,282.00             | \$ 538,772.00                 | \$ 538,772.00                       | <b>⇒</b>      | Budget adopted<br>in March with | three sites   |            |              |         |
|                                 | Total State Program Revenues | Total Budgeted Expenditures | REVENUE OVER (UNDER) EXPENSES | Planned Carryforward (Fund Balance) |               |                                 |               |            |              |         |