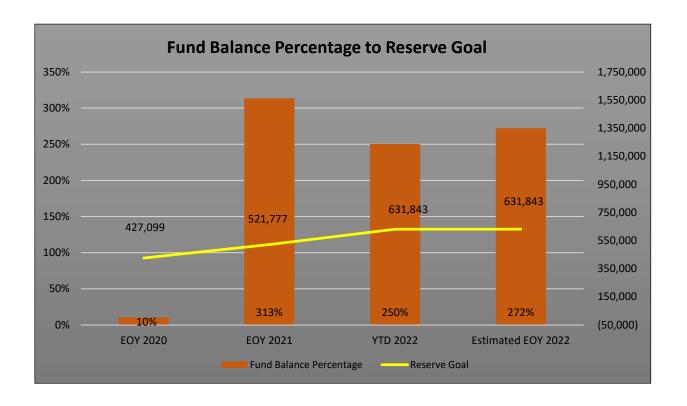

e order as shown on this meeting notice.

- 1. Convene Meeting
- 2. Approve Minutes for September 2021 Board Meeting
- 3. Charter School Reporting
  - a. COVID-19 Update
  - b. Campus Updates
  - c. 2021-2022 Student Enrollment and Site Update
  - d. Academic Progress 1st Nine Weeks
  - e. PTO Activities Update
  - f. Financial Report
  - g. Recognition of National Principals Month
  - h. Reminder Board Training Requirements
- 4. Public Comments (Public shall be limited to 5 minutes per person.)
- 5. Discussion and Possible Board Action
  - a. 2021-2022 Campus Improvement Plan
- 6. Adjourn

Superintendent, SHSU Charter School Board

**Average Student Enrollment and Average Daily Attendance** 





**Budgeted FSP Revenue vs. Current Summary of Finances and Administrative Cost Ratio** 







#### Open Meeting – Charter Board Sam Houston State University Charter School November 18, 2021

t

A regular meeting of the Sam Houston State University Charter School Board will be held on November 18, 2021, in TEC 279 beginning at 3:00pm.

The subjects to be discussed or considered, or upon which any formal action may be taken, are listed below. Items do not have to be taken in the same order as shown on this meeting notice.

- 1. Convene Meeting
- 2. Approve Minutes for October 2021 Board Meeting
- 3. Charter School Reporting
  - a. COVID-19 Update
  - b. Campus Updates
  - c. 2021-2022 Student Enrollment and Site Update
  - d. Financial Report
- 4. Public Comments (Public shall be limited to 5 minutes per person.)
- 5. Discussion and Possible Board Action
  - a. Approve Fiscal Year