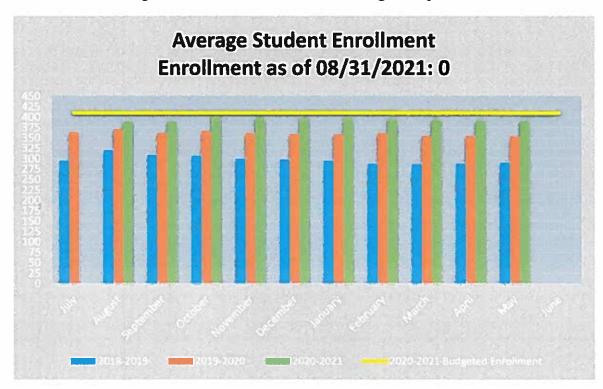

#### **Table of Contents**

| Page 2 | Graphs: Average Student Enrollment and Average Daily Attendance                |
|--------|--------------------------------------------------------------------------------|
| Page 3 | Graphs: Budgeted Revenue vs. Summary of Finances and Administrative Cost Ratio |
| Page 4 | Reports: Financial Trend Analysis and Budget to Actual Progression             |
| Page 5 | Report: Year-to-Date Budget to Actual                                          |
| Page 6 | Reports: IDEA-B Maintenance of Effort and Program Intent Allotments            |
| Page 7 | Report: Federal Fiscal Status                                                  |

Average Student Enrollment and Average Daily Attendance

Budgeted FSP Revenue vs. Current Summary of Finances and Administrative Cost Ratio

|                                                   |   |       |               |                    |            | 2020-202   | Financial Tr | 2020-2021 Financial Trend Analysis |                 |              |                 |                    |                      |              |                 |
|---------------------------------------------------|---|-------|---------------|--------------------|------------|------------|--------------|------------------------------------|-----------------|--------------|-----------------|--------------------|----------------------|--------------|-----------------|
| Month                                             | R | Aug   | Sep           | 0                  | Del        | Kov        | Dec          | Jan                                | - E-            | Mar          | Apr             | May                | Jun                  | Jul          | Aug             |
| Percent of Year Complete                          |   |       | **            | 12                 | ×          | %\$Z       | 33%          | ***                                | 20%             | 26%          | 82.8            | 15%                | 82%                  | 85%          | 100%            |
| Statement of Activities                           |   |       |               |                    |            |            |              |                                    |                 |              |                 |                    |                      |              |                 |
| Total FSP Revenue YTD                             |   |       | \$ 292,09     | 292,092,00 \$ 585, | 752.00 \$  | 864 699 00 | 1,148,360,00 | \$ 1,430,031,00                    | \$ 1,717,366.00 |              | \$ 2,289,560,00 | \$ 2,578,661,00 \$ | 2.861,743,00 \$      |              | \$ 3,404,857,00 |
| Total ASF Revenue YTD (Instructional Materials)   |   |       | \$ 5,38       | 5,388.00 \$ 16,    | 295.00 \$  | 31,860.00  | 47.825.00    | \$ 60,832,00                       | \$ 74,039.00    | \$ 97,252.00 | 107,129.00      | \$ 118,036,00 \$   | 139.026.00 \$        | 149.907.00   | 163.467.00      |
| Total FSP Settle-Up Funds YTD (From FY20)         |   |       | \$ 37,065.00  | \$ 37              | \$ 005.00  | 37,065.00  | 37,217,00    | \$ 37,217,00                       | \$ 37,217,00 \$ | 37.217.00    | 37,217.00       | \$ 38.501.00 \$    | 30,501,00 \$         | 38,501.00    | 38,501.00       |
| Total Expenses YTD for FSP and ASF Funds          |   |       | \$ 300,935,32 | \$ 565             | .953.41 \$ | 634,491,16 | 1,058,968.41 | \$ 1,323,674.24                    | \$ 1,578.182.10 | 1,851,355,31 | 5 2,150,014.48  | \$ 2,413,023.37 \$ | 2,611,207,47 \$      | 2,838,795.15 | 3,163,649,24    |
| Foundation School Program                         |   |       |               |                    |            |            |              |                                    |                 |              |                 |                    |                      |              |                 |
| Total Monthly FSP Revenue                         |   |       | \$ 292,09     | 292,092.00 \$ 293. | \$ 00.099  | 278,947,00 | 5 283,561.00 | \$ 281.671.00                      | \$ 267,335,00   | 285,819,00   | 288,375.00      | \$ 289,101,00 \$   | 283,082,00 \$        | 269,928.00   | 273,186.00      |
| Total Monthly FSP Expenses                        |   |       | \$ 300,93     | 300,935,32 \$ 262, | 935.33 \$  | 267,961,78 | 5 224,475.25 | \$ 282,344,27                      | \$ 254.507.86   | 272,020,272  | 5 296,774.38    | \$ 261,124,11 \$   | 196,299,31 \$        | 212,506.95   | 322,964,20      |
| Cash Flow (Red if negative; Green if positive)    |   |       | \$ (8,84      | (8,345,32), s 30,  | 724.67 \$  | 10,985.22  | 59,185,75    | \$ 19,326,73                       | \$ 12,627,14 1  | 8 12,098.78  | 10,399,38       | \$ 27,976.89 \$    | 86,782.69 \$         | 57,421.05    | (49.776.20)     |
| Available School Fund                             |   |       |               |                    |            |            |              |                                    |                 |              |                 |                    |                      |              |                 |
| Total Monthly ASF Revenue                         |   |       | \$ 5,38       | 5,388,00 \$ 10,    | \$ 00,708  | 15,565.00  | 15,765.00    | \$ 13,207.00                       | \$ 13,207,00 1  | 5 23,213,00  | 8.877,00        | \$ 10,907,00 \$    | \$ 00.069,05         | 10,881.00    | 13,560,00       |
| Total Monthly ASF Expense                         |   |       | •             | . 5                | .082.76 \$ | 575.97     |              | \$ 2,363,56                        |                 | 352.89       | 1,884.79        | \$ 1,884.78 \$     | 1,884.79 \$          | 15,080.73    | 1,689.89        |
| Cash Flow (Red II negative, Green II positive)    |   |       | \$ 5,38       | 5,388.00 \$ 8.     | 82424 \$   | 14,989.03  | 15,765.00    | \$ 10,643.44                       | \$ 13,207.00 9  | 5 22,860.01  | 7,992.21        | \$ 9.022.22 \$     | 19,105.21            | (4,199,73)   | 11,670,11       |
| Enreiment and Attendance                          |   |       |               |                    |            |            |              |                                    |                 |              |                 |                    |                      |              |                 |
| Average Enrollment for the Month (Budget for 410) |   | 380   | 390           | 7                  | 13         | 398        | 387          | 190                                | 395             | 395          | 391             | 180                |                      |              |                 |
| Percent Attendance (Budget for 93%)               |   | %00.0 | 97,10%        | 97.10%             | 940        | 85.67%     | 96.12%       | 97.86%                             | 96.33%          | 87.70%       | PL 50%          | 95.90%             |                      |              |                 |
| Enrollment - Budget to Actual                     |   | (20)  | (02)          | ٣                  | - 6        | (12)       | (13)         | (13)                               | (15)            | (15)         | (61)            | (61)               | 14 Table 10 Table 10 |              |                 |
| Charter FINST Indicator                           |   |       |               |                    |            |            |              |                                    |                 |              |                 |                    |                      |              |                 |
| Indicator #3 - Administrative Cost Ratio          |   |       | 0.126         | 0.1                | 157        | 0.152      | 0.068        | 0.09                               | 0.086           | 0.084        | 90'0            | 0,065              | 0.062                | 0.064        | 0.064           |
| (Red II FAL. Gleen II FASS)                       |   |       |               |                    |            |            |              |                                    |                 |              |                 |                    |                      |              |                 |