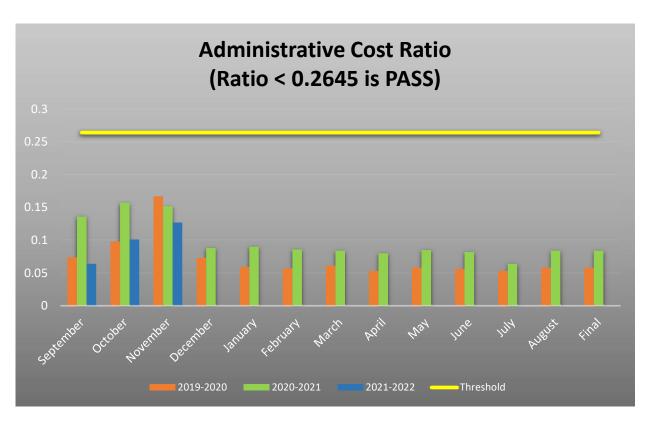

#### **Table of Contents**

| Page 2 | Graphs: Average Student Enrollment and Average Daily Attendance                |
|--------|--------------------------------------------------------------------------------|
| Page 3 | Graphs: Budgeted Revenue vs. Summary of Finances and Administrative Cost Ratio |
| Page 4 | Reports: Financial Trend Analysis and Budget to Actual Progression             |
| Page 5 | Report: Year-to-Date Budget to Actual                                          |
| Page 6 | Reports: IDEA-B Maintenance of Effort and Program Intent Allotments            |
| Page 7 | Report: Federal Fiscal Status                                                  |

Average Student Enrollment and Average Daily Attendance

Budgeted FSP Revenue vs. Current Summary of Finances and Administrative Cost Ratio

|                                                   |   |       |               |                    |            | 2020-202   | Financial Tr | 2020-2021 Financial Trend Analysis |                 |              |                 |                    |                      |              |                 |
|---------------------------------------------------|---|-------|---------------|--------------------|------------|------------|--------------|------------------------------------|-----------------|--------------|-----------------|--------------------|----------------------|--------------|-----------------|
| Month                                             | R | Aug   | Sep           | 0                  | Del        | Kov        | Dec          | Jan                                | - E-            | Mar          | Apr             | May                | Jun                  | Jul          | Aug             |
| Percent of Year Complete                          |   |       | **            | 12                 | ×          | %\$Z       | 33%          | ***                                | 20%             | 26%          | 82.8            | 15%                | 82%                  | 85%          | 100%            |
| Statement of Activities                           |   |       |               |                    |            |            |              |                                    |                 |              |                 |                    |                      |              |                 |
| Total FSP Revenue YTD                             |   |       | \$ 292,09     | 292,092,00 \$ 585, | 752.00 \$  | 864 699 00 | 1,148,360,00 | \$ 1,430,031,00                    | \$ 1,717,366.00 |              | \$ 2,289,560,00 | \$ 2,578,661,00 \$ | 2.861,743,00 \$      |              | \$ 3,404,857,00 |
| Total ASF Revenue YTD (Instructional Materials)   |   |       | \$ 5,38       | 5,388.00 \$ 16,    | 295.00 \$  | 31,860.00  | 47.825.00    | \$ 60,832,00                       | \$ 74,039.00    | \$ 97,252.00 | 107,129.00      | \$ 118,036,00 \$   | 139.026.00 \$        | 149.907.00   | 163.467.00      |
| Total FSP Settle-Up Funds YTD (From FY20)         |   |       | \$ 37,065.00  | \$ 37              | \$ 005.00  | 37,065.00  | 37,217,00    | \$ 37,217,00                       | \$ 37,217,00 \$ | 37.217.00    | 37,217.00       | \$ 38.501.00 \$    | 30,501,00 \$         | 38,501.00    | 38,501.00       |
| Total Expenses YTD for FSP and ASF Funds          |   |       | \$ 300,935,32 | \$ 565             | .953.41 \$ | 634,491,16 | 1,058,968.41 | \$ 1,323,674.24                    | \$ 1,578.182.10 | 1,851,355,31 | 5 2,150,014.48  | \$ 2,413,023.37 \$ | 2,611,207,47 \$      | 2,838,795.15 | 3,163,649,24    |
| Foundation School Program                         |   |       |               |                    |            |            |              |                                    |                 |              |                 |                    |                      |              |                 |
| Total Monthly FSP Revenue                         |   |       | \$ 292,09     | 292,092.00 \$ 293. | \$ 00.099  | 278,947,00 | 5 283,561.00 | \$ 281.671.00                      | \$ 267,335,00   | 285,819,00   | 288,375.00      | \$ 289,101,00 \$   | 283,082,00 \$        | 269,928.00   | 273,186.00      |
| Total Monthly FSP Expenses                        |   |       | \$ 300,93     | 300,935,32 \$ 262, | 935.33 \$  | 267,961,78 | 5 224,475.25 | \$ 282,344,27                      | \$ 254.507.86   | 272,020,272  | 5 296,774.38    | \$ 261,124,11 \$   | 196,299,31 \$        | 212,506.95   | 322,964,20      |
| Cash Flow (Red if negative; Green if positive)    |   |       | \$ (8,84      | (8,345,32), s 30,  | 724.67 \$  | 10,985.22  | 59,185,75    | \$ 19,326,73                       | \$ 12,627,14 1  | 8 12,098.78  | 10,399,38       | \$ 27,976.89 \$    | 86,782.69 \$         | 57,421.05    | (49.776.20)     |
| Available School Fund                             |   |       |               |                    |            |            |              |                                    |                 |              |                 |                    |                      |              |                 |
| Total Monthly ASF Revenue                         |   |       | \$ 5,38       | 5,388,00 \$ 10,    | \$ 00,708  | 15,565.00  | 15,765.00    | \$ 13,207.00                       | \$ 13,207,00 1  | 5 23,213,00  | 8.877,00        | \$ 10,907,00 \$    | \$ 00.069,05         | 10,881.00    | 13,560,00       |
| Total Monthly ASF Expense                         |   |       | •             | . 5                | .082.76 \$ | 575.97     |              | \$ 2,363,56                        |                 | 352.89       | 1,884.79        | \$ 1,884.78 \$     | 1,884.79 \$          | 15,080.73    | 1,689.89        |
| Cash Flow (Red II negative, Green II positive)    |   |       | \$ 5,38       | 5,388.00 \$ 8.     | 82424 \$   | 14,989.03  | 15,765.00    | \$ 10,643.44                       | \$ 13,207.00 9  | 5 22,860.01  | 7,992.21        | \$ 9.022.22 \$     | 19,105.21            | (4,199,73)   | 11,670,11       |
| Enreiment and Attendance                          |   |       |               |                    |            |            |              |                                    |                 |              |                 |                    |                      |              |                 |
| Average Enrollment for the Month (Budget for 410) |   | 380   | 390           | 7                  | 13         | 398        | 387          | 190                                | 395             | 395          | 391             | 180                |                      |              |                 |
| Percent Attendance (Budget for 93%)               |   | %00.0 | 97,10%        | 97.10%             | 940        | 85.67%     | 96.12%       | 97.86%                             | 96.33%          | 87.70%       | PL 50%          | 95.90%             |                      |              |                 |
| Enrollment - Budget to Actual                     |   | (20)  | (02)          | ٣                  | - 6        | (12)       | (13)         | (13)                               | (15)            | (15)         | (61)            | (61)               | 14 Table 10 Table 10 |              |                 |
| Charter FINST Indicator                           |   |       |               |                    |            |            |              |                                    |                 |              |                 |                    |                      |              |                 |
| Indicator #3 - Administrative Cost Ratio          |   |       | 0.126         | 0.1                | 157        | 0.152      | 0.068        | 0.09                               | 0.086           | 0.084        | 90'0            | 0,065              | 0.062                | 0.064        | 0.064           |
| (Red II FAL. Gleen II FASS)                       |   |       |               |                    |            |            |              |                                    |                 |              |                 |                    |                      |              |                 |