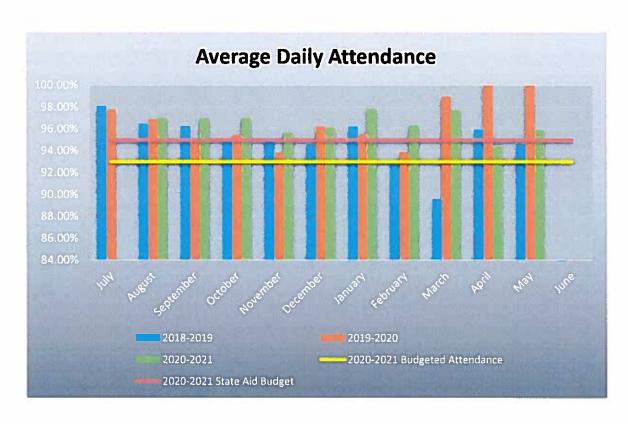

#### **Table of Contents**

| Page 2 | Graphs: Average Student Enrollment and Average Daily Attendance                |
|--------|--------------------------------------------------------------------------------|
| Page 3 | Graphs: Budgeted Revenue vs. Summary of Finances and Administrative Cost Ratio |
| Page 4 | Reports: Financial Trend Analysis and Budget to Actual Progression             |
| Page 5 | Report: Year-to-Date Budget to Actual                                          |
| Page 6 | Reports: IDEA-B Maintenance of Effort and Program Intent Allotments            |
| Page 7 | Report: Federal Fiscal Status                                                  |

Average Student Enrollment and Average Daily Attendance

Budgeted FSP Revenue vs. Current Summary of Finances and Administrative Cost Ratio

|                                                   |   |       |               |                    |            | 2020-202   | Financial Tr | 2020-2021 Financial Trend Analysis |                 |              |                 |                    |                      |              |                 |
|---------------------------------------------------|---|-------|---------------|--------------------|------------|------------|--------------|------------------------------------|-----------------|--------------|-----------------|--------------------|----------------------|--------------|-----------------|
| Month                                             | R | Aug   | Sep           | 0                  | Del        | Kov        | Dec          | Jan                                | - E-            | Mar          | Apr             | May                | Jun                  | Jul          | Aug             |
| Percent of Year Complete                          |   |       | **            | 12                 | ×          | %\$Z       | 33%          | ***                                | 20%             | 26%          | 82.8            | 15%                | 82%                  | 85%          | 100%            |
| Statement of Activities                           |   |       |               |                    |            |            |              |                                    |                 |              |                 |                    |                      |              |                 |
| Total FSP Revenue YTD                             |   |       | \$ 292,09     | 292,092,00 \$ 585, | 752.00 \$  | 864 699 00 | 1,148,360,00 | \$ 1,430,031,00                    | \$ 1,717,366.00 |              | \$ 2,289,560,00 | \$ 2,578,661,00 \$ | 2.861,743,00 \$      |              | \$ 3,404,857,00 |
| Total ASF Revenue YTD (Instructional Materials)   |   |       | \$ 5,38       | 5,388.00 \$ 16,    | 295.00 \$  | 31,860.00  | 47.825.00    | \$ 60,832,00                       | \$ 74,039.00    | \$ 97,252.00 | 107,129.00      | \$ 118,036,00 \$   | 139.026.00 \$        | 149.907.00   | 163.467.00      |
| Total FSP Settle-Up Funds YTD (From FY20)         |   |       | \$ 37,065.00  | \$ 37              | \$ 005.00  | 37,065.00  | 37,217,00    | \$ 37,217,00                       | \$ 37,217,00 \$ | 37.217.00    | 37,217.00       | \$ 38.501.00 \$    | 30,501,00 \$         | 38,501.00    | 38,501.00       |
| Total Expenses YTD for FSP and ASF Funds          |   |       | \$ 300,935,32 | \$ 565             | .953.41 \$ | 634,491,16 | 1,058,968.41 | \$ 1,323,674.24                    | \$ 1,578.182.10 | 1,851,355,31 | 5 2,150,014.48  | \$ 2,413,023.37 \$ | 2,611,207,47 \$      | 2,838,795.15 | 3,163,649,24    |
| Foundation School Program                         |   |       |               |                    |            |            |              |                                    |                 |              |                 |                    |                      |              |                 |
| Total Monthly FSP Revenue                         |   |       | \$ 292,09     | 292,092.00 \$ 293. | \$ 00.099  | 278,947,00 | 5 283,561.00 | \$ 281.671.00                      | \$ 267,335,00   | 285,819,00   | 288,375.00      | \$ 289,101,00 \$   | 283,082,00 \$        | 269,928.00   | 273,186.00      |
| Total Monthly FSP Expenses                        |   |       | \$ 300,93     | 300,935,32 \$ 262, | 935.33 \$  | 267,961,78 | 5 224,475.25 | \$ 282,344,27                      | \$ 254.507.86   | 272,020,272  | 5 296,774.38    | \$ 261,124,11 \$   | 196,299,31 \$        | 212,506.95   | 322,964,20      |
| Cash Flow (Red if negative; Green if positive)    |   |       | \$ (8,84      | (8,345,32), s 30,  | 724.67 \$  | 10,985.22  | 59,185,75    | \$ 19,326,73                       | \$ 12,627,14 1  | 8 12,098.78  | 10,399,38       | \$ 27,976.89 \$    | 86,782.69 \$         | 57,421.05    | (49.776.20)     |
| Available School Fund                             |   |       |               |                    |            |            |              |                                    |                 |              |                 |                    |                      |              |                 |
| Total Monthly ASF Revenue                         |   |       | \$ 5,38       | 5,388,00 \$ 10,    | \$ 00,708  | 15,565.00  | 15,765.00    | \$ 13,207.00                       | \$ 13,207,00 1  | 5 23,213,00  | 8.877,00        | \$ 10,907,00 \$    | \$ 00.069,05         | 10,881.00    | 13,560,00       |
| Total Monthly ASF Expense                         |   |       | •             | . 5                | .082.76 \$ | 575.97     |              | \$ 2,363,56                        |                 | 352.89       | 1,884.79        | \$ 1,884.78 \$     | 1,884.79 \$          | 15,080.73    | 1,689.89        |
| Cash Flow (Red II negative, Green II positive)    |   |       | \$ 5,38       | 5,388.00 \$ 8.     | 82424 \$   | 14,989.03  | 15,765.00    | \$ 10,643.44                       | \$ 13,207.00 9  | 5 22,860.01  | 7,992.21        | \$ 9.022.22 \$     | 19,105.21            | (4,199,73)   | 11,670,11       |
| Enreiment and Attendance                          |   |       |               |                    |            |            |              |                                    |                 |              |                 |                    |                      |              |                 |
| Average Enrollment for the Month (Budget for 410) |   | 380   | 390           | 7                  | 13         | 398        | 387          | 190                                | 395             | 395          | 391             | 180                |                      |              |                 |
| Percent Attendance (Budget for 93%)               |   | %00.0 | 97,10%        | 97.10%             | 940        | 85.67%     | 96.12%       | 97.86%                             | 96.33%          | 87.70%       | PL 50%          | 95.90%             |                      |              |                 |
| Enrollment - Budget to Actual                     |   | (20)  | (02)          | ٣                  | - 6        | (12)       | (13)         | (13)                               | (15)            | (15)         | (61)            | (61)               | 14 Table 10 Table 10 |              |                 |
| Charter FINST Indicator                           |   |       |               |                    |            |            |              |                                    |                 |              |                 |                    |                      |              |                 |
| Indicator #3 - Administrative Cost Ratio          |   |       | 0.126         | 0.1                | 157        | 0.152      | 0.068        | 0.09                               | 0.086           | 0.084        | 90'0            | 0,065              | 0.062                | 0.064        | 0.064           |
| (Red II FAL. Gleen II FASS)                       |   |       |               |                    |            |            |              |                                    |                 |              |                 |                    |                      |              |                 |