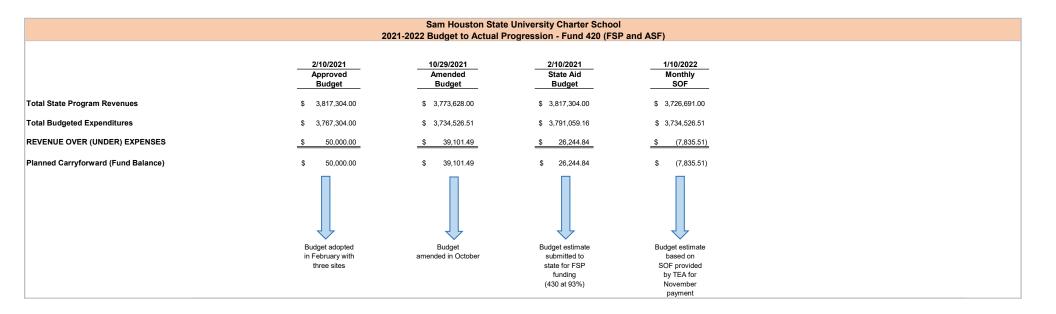

|                  | E.          |  |
|------------------|-------------|--|
|                  | ₹.          |  |
|                  | Ĕ           |  |
| 7                | 8           |  |
| 횬                | O (FSP ar   |  |
| S                | 20          |  |
| į                | 힏           |  |
| ty Charter Scho  | ᆵ           |  |
| Š                | n - Fu      |  |
|                  | 0           |  |
| n State Universi | al Progress |  |
| 5                | 6           |  |
| ŧ                | à           |  |
| ž                | 3           |  |
| 5                | D Act       |  |
| lous             | 2           |  |
| 운                | je .        |  |
| E                | 1 Budge     |  |
| Ñ                |             |  |
|                  | 202         |  |
|                  | 20-502      |  |
|                  | 207         |  |
|                  |             |  |

| 9/14/2021<br>Monthly<br>SQF     | \$ 4,747,757,00              | \$ 3,148,708.00             | \$ 1,589,049,00               | \$ 1,599,049,00                     | <b>⇒</b>      | Budget estimate<br>based on     | SOF provided  | by TEA lor | August       | payment |
|---------------------------------|------------------------------|-----------------------------|-------------------------------|-------------------------------------|---------------|---------------------------------|---------------|------------|--------------|---------|
| 9/3/2020<br>State Aid<br>Budget | \$ 4,204,530,00              | \$ 2,948,708.00             | \$ 1,255,822.00               | \$ 1,255,822.00                     | <br><b>⇒</b>  | Budget estimate<br>submitted to | state for FSP | funding    | (410 at 93%) |         |
| 7/29/2021<br>Amended<br>Budget  | \$ 3,506,054,00              | \$ 3,148,708.00             | \$ 357,346.00                 | \$ 357,346,00                       | $\Rightarrow$ | Budget<br>amended in July       |               |            |              |         |
| 3/26/2020<br>Approved<br>Budget | \$ 3,506,054,00              | \$ 2,967,282.00             | \$ 538,772.00                 | \$ 538,772.00                       | <b>⇒</b>      | Budget adopted<br>in March with | three sites   |            |              |         |
|                                 | Total State Program Revenues | Total Budgeted Expenditures | REVENUE OVER (UNDER) EXPENSES | Planned Carryforward (Fund Balance) |               |                                 |               |            |              |         |